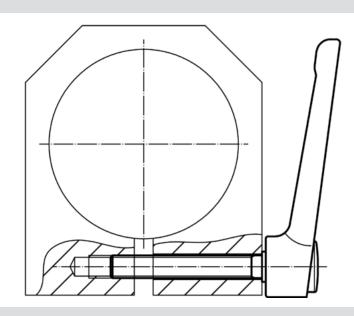

#### **Order information**

| Dimensions     |                |    |                |                |                |                |                |                | ß    |      | Ĭ   | Art. No.   |
|----------------|----------------|----|----------------|----------------|----------------|----------------|----------------|----------------|------|------|-----|------------|
| d <sub>1</sub> | d <sub>2</sub> | I1 | d <sub>3</sub> | h <sub>1</sub> | h <sub>2</sub> | h <sub>3</sub> | h <sub>4</sub> | l <sub>2</sub> | min. | max. |     |            |
|                | [mm]           |    |                |                |                |                |                |                | [°C] |      | [g] |            |
| silver         |                |    |                |                |                |                |                |                |      |      |     |            |
| 40             | M16            | 50 | 23             | 42             | 4              | 4              | 56             | 145            | -30  | 80   | 480 | 24441.0960 |