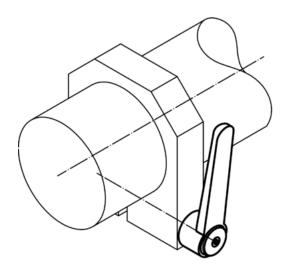

----------------|----------------|------|------|-----|------------|
| d <sub>1</sub> | d <sub>2</sub> | I1 | d <sub>3</sub> | h <sub>1</sub> | h <sub>2</sub> | h <sub>3</sub> | h <sub>4</sub> | l <sub>2</sub> | min. | max. |     |            |
|                | [mm]           |    |                |                |                |                |                |                | [°C] |      | [g] |            |
| silver         |                |    |                |                |                |                |                |                |      |      |     |            |
| 40             | M16            | 50 | 23             | 42             | 4              | 4              | 56             | 145            | -30  | 80   | 480 | 24441.0960 |

# **Application example**





## Compliance

RoHS compliant Contains lead - compliant according to exceptions 6a / 6b / 6c

Contains SVHC substances >0,1% w/w Contains lead - SVHC list [REACH] as of 10.06.2022

## **Contains Proposition 65 substances**



Lead can cause cancer and reproductive harm from exposure https://www.P65Warnings.ca.gov/

## Free from Conflict Minerals

This product does not contain any substances designated as "conflict minerals" such as tantalum, tin, gold or tungsten from the Democratic Republic of Congo or adjacent countries.