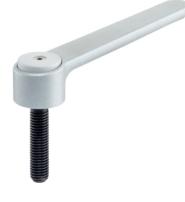

# Adjustable Flat Tension Levers • with screw 24441.0960

#### **Product Description**

Adjustable flat tension levers are used when the swivel range is limited or a specific lever position is required.

Adjustable flat tension levers are characterised by their low construction height and are particularly suitable for use in restricted spaces or when the lever should not overhang.

#### Lever

• Zinc die-cast, plastic coated, silver, similar to RAL 9006, matt structure