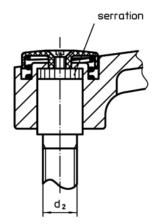

#### Operation

**By lifting the lever** the serrations are disengaged. The lever can be positioned by the serrations. On releasing the lever, the serrations are automatically re-engaged.