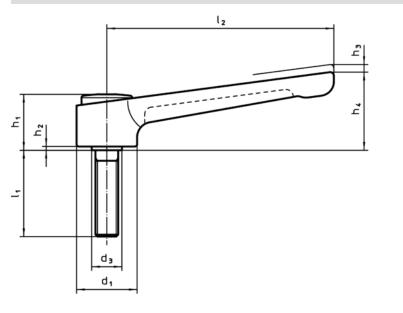

# Drawing

#### **Order information**

| Dimensions     |                |    |                |                |                |                |                |                | ß    |      | Ĭ   | Art. No.   |
|----------------|----------------|----|----------------|----------------|----------------|----------------|----------------|----------------|------|------|-----|------------|
| d <sub>1</sub> | d <sub>2</sub> | I1 | d <sub>3</sub> | h <sub>1</sub> | h <sub>2</sub> | h <sub>3</sub> | h <sub>4</sub> | l <sub>2</sub> | min. | max. |     |            |
|                | [mm]           |    |                |                |                |                |                |                | [°C] |      | [g] |            |
| silver         |                |    |                |                |                |                |                |                |      |      |     |            |
| 40             | M16            | 50 | 23             | 42             | 4              | 4              | 56             | 145            | -30  | 80   | 480 | 24441.0960 |