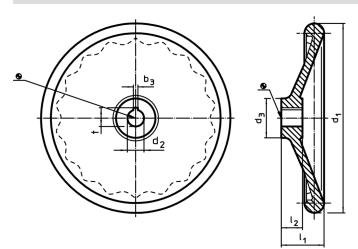

#### More information

- **Further products**
- · Shaft-End Washers

Drawing

The orientation of the hub keyway may be different than shown in the drawing.

# **Order information**

| Dimensions                                 |                |                |                |                | Hub keyway, DIN 6885 sheet 1 |      | T.   | Art. No.   |
|--------------------------------------------|----------------|----------------|----------------|----------------|------------------------------|------|------|------------|
| d <sub>1</sub>                             | d <sub>2</sub> | d <sub>3</sub> | l <sub>1</sub> | l <sub>2</sub> | b <sub>3</sub>               | t    | -    |            |
|                                            | H7             |                | ~              |                |                              |      |      |            |
| [mm]                                       |                |                |                |                | [mm]                         |      | [g]  |            |
| without steel bushing, form N, with keyway |                |                |                |                |                              |      |      |            |
| 250                                        | 26             | 48             | 50             | 28             | 8                            | 29.3 | 1670 | 24570.0341 |