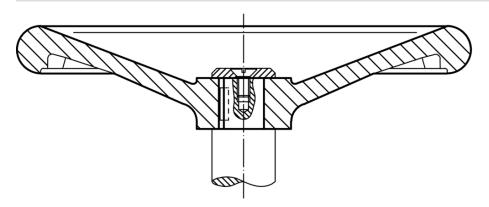

#### **Application example**

# Assembly

Shaft-end washers EH 22270. for axial fastening.