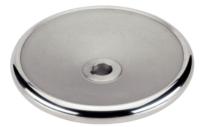

# **Product Description**

There are gripping indentations on the rear sides. Hub machined; rim turned and mirror-finished on all sides, non-machined surfaces cleanly blasted.

# Handwheel

· Aluminium permanent-mould casting