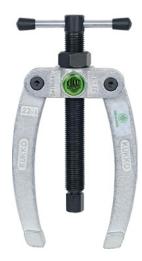

## Application:

For extracting using counterparts.

## Execution:

- Forged counterpart
- With powerful spindle, clamping nut and locking handle
- Easy to adjust the counterparts using the internal spring

## Advantage:

Easy to manipulate the extractor nut with minimum friction resistance thanks to the integrated thrust bearing

| Art. no.                                 | 55007 400 |
|------------------------------------------|-----------|
| Brand                                    | KUKKO     |
| Manufacturer Part Number                 | 22-1      |
| Suitable for min./max. internal diameter | 5-40 mm   |
| Gross Weight                             | 0.720 kg  |
| Product Group                            | 5JA       |