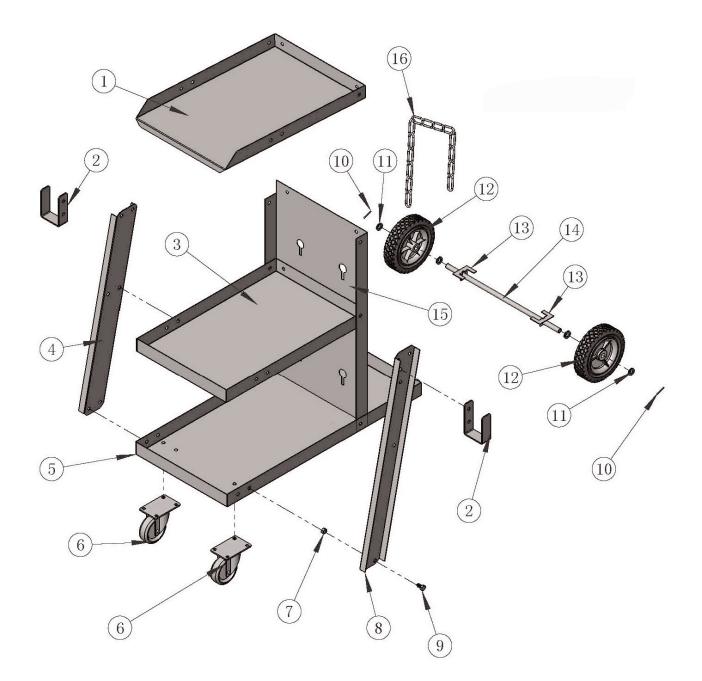

## Parts Information: Universal Trolley for Portable MIG Welders Model No: BTR4.V2

| Item | Part No.   | Description                 |
|------|------------|-----------------------------|
| 1    | BTR4.V2-01 | TOP SHELF                   |
| 2    | BTR4.V2-02 | BRACKET                     |
| 3    | BTR4.V2-03 | MIDDLE SHELF                |
| 4    | BTR4.V2-04 | SUPPORT RAIL (LEFT)         |
| 5    | BTR4.V2-05 | BOTTOM SHELF                |
| 6    | BTR4.V2-06 | WHEEL,CASTOR (64x7x25x84)   |
| 7    | SN6.SB     | STEEL NUT M6 BLACK (SINGLE) |
| 8    | BTR4.V2-08 | SUPPORT RAIL (RIGHT)        |

| Item | Part No.   | Description                    |
|------|------------|--------------------------------|
| 9    | BTR4.V2-09 | PHILLIPS BOLT M6X10            |
| 10   | BTR4.V2-10 | COTTER PIN                     |
| 11   | FWM12.S    | FLAT WASHER M12 SINGLE         |
| 12   | BTR4.V2-12 | WHEEL,FIXED RUBBER (150x12x37) |
| 13   | BTR4.V2-13 | AXLE SUPPORT                   |
| 14   | BTR4.V2-14 | AXLE                           |
| 15   | BTR4.V2-15 | BACK PANEL                     |
| 16   | BTR4.V2-16 | CHAIN                          |