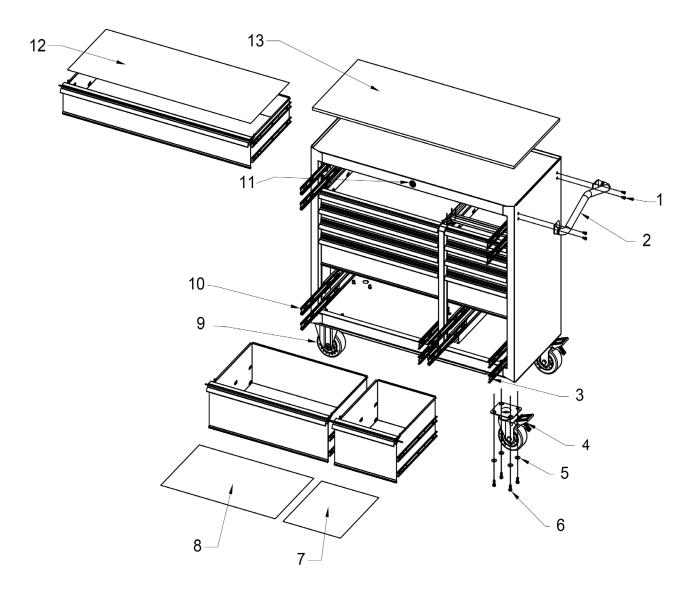

## Parts Information: Rollcab 11 Drawer 1055mm Heavy-Duty Black Model No: PTB105511

| Item | Part No.   | Description                     |
|------|------------|---------------------------------|
| 1    | SS612.S    | Hex Head Set Screw M6 x 12 Zinc |
| 2    | PTB-306061 | Cabinet Handle                  |
| 3    | PTB-300023 | Bearing Slide (R)               |
| 4    | PTB-302189 | Wheel,Swivel Castor             |
| 5    | PTB-324002 | Washer                          |
| 6    | PTB-321024 | Hex Bolt M8X20                  |
| 7    | PTB-550274 | Drawer Liner 395x295mm          |
| 8    | PTB-550156 | Drawer Liner 590x395mm          |
| 9    | PTB-302190 | Rigid Castor                    |
| 10   | PTB-300022 | Bearing Slide (L)               |

| Item | Part No.    | Description                                            |
|------|-------------|--------------------------------------------------------|
| 11   | PTB-304007  | Lock And Key (Number 1201)                             |
|      | PTB-304007A | Lock And Key (Number 1202)                             |
|      | PTB-304007B | Lock And Key (Number 1203)                             |
|      | PTB-304007C | Lock And Key (Number 1204)                             |
| 12   | PTB-550167  | Drawer liner 945x395mm                                 |
| 13   | PTB-570492  | Top Panel                                              |
|      | PTB-310157  | Sealey Zinc Badge ( <b>not shown</b> )                 |
|      | PTB-310158  | Premier Zinc Badge ( <b>not shown</b> )                |
|      | PTB-117539  | Complete Set Drawer Trims For PTB105511<br>(not shown) |