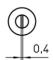

## Weller

| Technical Data      |       |  |
|---------------------|-------|--|
|                     |       |  |
| Tip shape           |       |  |
| Tip type            |       |  |
| Width in mm         | 3.0   |  |
| Width in inches     | 0.118 |  |
| Thickness in mm     |       |  |
| Thickness in inches |       |  |
| Length mm           |       |  |
| Length inches       |       |  |
| Power               |       |  |
| Packaging unit      | 1     |  |