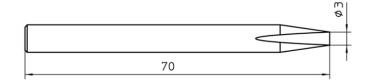

## Weller

| Technical Data      |       |  |
|---------------------|-------|--|
|                     |       |  |
| Tip shape           |       |  |
| Tip type            |       |  |
| Width in mm         | 3.0   |  |
| Width in inches     | 0.118 |  |
| Thickness in mm     |       |  |
| Thickness in inches |       |  |
| Length mm           |       |  |
| Length inches       |       |  |
| Power               |       |  |
| Packaging unit      | 1     |  |