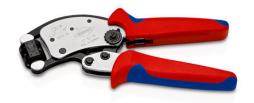

### **KNIPEX Twistor® T**

Self-Adjusting Crimping Pliers for wire ferrules With rotatable die head

- Crimp head can be rotated 360°, with 8 locking positions
- Trapezial crimp profile, high capacity range from 0.14 to 10 mm²
- Wire ferrules can be crimped from almost any working position
- Crimping pliers adjust automatically to different cross-sections
- Crimp opening accessible from both sides, a length of up to 18 mm can be crmiped in one operation, extra-long wire ferrules can be fed in
- Crimping of Twin wire ferrules up to 2 x 6 mm² possible
- Repetitive, high crimping quality due to ratchet mechanism (unlockable)
- Light and handy tool, manual force reinforced by toggle lever mechanism
- Special quality chrome vanadium electric steel, oil-hardened