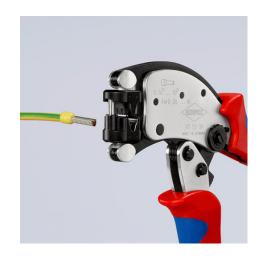

### **KNIPEX Twistor® T**

Self-Adjusting Crimping Pliers for wire ferrules With rotatable die head

- Crimp head can be rotated 360°, with 8 locking positions
- Trapezial crimp profile, high capacity range from 0.14 to 10 mm²
- Wire ferrules can be crimped from almost any working position
- Crimping pliers adjust automatically to different cross-sections
- Crimp opening accessible from both sides, a length of up to 18 mm can be crmiped in one operation, extra-long wire ferrules can be fed in
- Crimping of Twin wire ferrules up to 2 x 6 mm² possible
- Repetitive, high crimping quality due to ratchet mechanism (unlockable)
- Light and handy tool, manual force reinforced by toggle lever mechanism
- Special quality chrome vanadium electric steel, oil-hardened

| Technical details              |                           |
|--------------------------------|---------------------------|
| Application                    | Wire ferrules             |
| Capacity in square millimetres | 0.14 — 10 mm <sup>2</sup> |
| AWG                            | 26 — 8                    |
| Number of crimping positions   | 1                         |