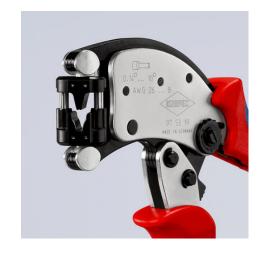

### **KNIPEX Twistor® T**

Self-Adjusting Crimping Pliers for wire ferrules With rotatable die head

- Crimp head can be rotated 360°, with 8 locking positions
- Trapezial crimp profile, high capacity range from 0.14 to 10 mm²
- Wire ferrules can be crimped from almost any working position
- Crimping pliers adjust automatically to different cross-sections
- Crimp opening accessible from both sides, a length of up to 18 mm can be crmiped in one operation, extra-long wire ferrules can be fed in
- Crimping of Twin wire ferrules up to 2 x 6 mm² possible
- Repetitive, high crimping quality due to ratchet mechanism (unlockable)
- Light and handy tool, manual force reinforced by toggle lever mechanism
- Special quality chrome vanadium electric steel, oil-hardened

| Technical details              |                           |
|--------------------------------|---------------------------|
| Application                    | Wire ferrules             |
| Capacity in square millimetres | 0.14 — 10 mm <sup>2</sup> |
| AWG                            | 26 — 8                    |
| Number of crimping positions   | 1                         |