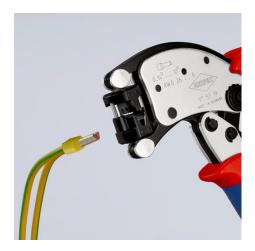

### **KNIPEX Twistor® T**

Self-Adjusting Crimping Pliers for wire ferrules With rotatable die head

- Crimp head can be rotated 360°, with 8 locking positions
- Trapezial crimp profile, high capacity range from 0.14 to 10 mm²
- Wire ferrules can be crimped from almost any working position
- Crimping pliers adjust automatically to different cross-sections
- Crimp opening accessible from both sides, a length of up to 18 mm can be crmiped in one operation, extra-long wire ferrules can be fed in
- Crimping of Twin wire ferrules up to 2 x 6 mm² possible
- Repetitive, high crimping quality due to ratchet mechanism (unlockable)
- Light and handy tool, manual force reinforced by toggle lever mechanism
- Special quality chrome vanadium electric steel, oil-hardened

| Technical details              |                           |
|--------------------------------|---------------------------|
| Application                    | Wire ferrules             |
| Capacity in square millimetres | 0.14 — 10 mm <sup>2</sup> |
| AWG                            | 26 — 8                    |
| Number of crimping positions   | 1                         |