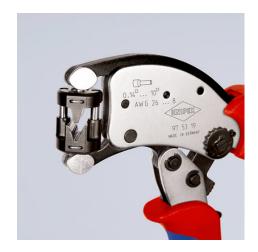

### **KNIPEX Twistor® T**

Self-Adjusting Crimping Pliers for wire ferrules With rotatable die head

- Crimp head can be rotated 360°, with 8 locking positions
- Trapezial crimp profile, high capacity range from 0.14 to 10 mm²
- Wire ferrules can be crimped from almost any working position
- Crimping pliers adjust automatically to different cross-sections
- Crimp opening accessible from both sides, a length of up to 18 mm can be crmiped in one operation, extra-long wire ferrules can be fed in
- Crimping of Twin wire ferrules up to 2 x 6 mm² possible
- Repetitive, high crimping quality due to ratchet mechanism (unlockable)
- Light and handy tool, manual force reinforced by toggle lever mechanism
- Special quality chrome vanadium electric steel, oil-hardened

| Technical details              |                           |
|--------------------------------|---------------------------|
| Application                    | Wire ferrules             |
| Capacity in square millimetres | 0.14 — 10 mm <sup>2</sup> |
| AWG                            | 26 — 8                    |
| Number of crimping positions   | 1                         |