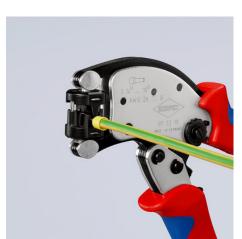

### **KNIPEX Twistor® T**

Self-Adjusting Crimping Pliers for wire ferrules With rotatable die head

- Crimp head can be rotated 360°, with 8 locking positions
- Trapezial crimp profile, high capacity range from 0.14 to 10 mm²
- Wire ferrules can be crimped from almost any working position
- Crimping pliers adjust automatically to different cross-sections
- Crimp opening accessible from both sides, a length of up to 18 mm can be crmiped in one operation, extra-long wire ferrules can be fed in
- Crimping of Twin wire ferrules up to 2 x 6 mm² possible
- Repetitive, high crimping quality due to ratchet mechanism (unlockable)
- Light and handy tool, manual force reinforced by toggle lever mechanism
- Special quality chrome vanadium electric steel, oil-hardened

| Technical details              |                           |
|--------------------------------|---------------------------|
| Application                    | Wire ferrules             |
| Capacity in square millimetres | 0.14 — 10 mm <sup>2</sup> |
| AWG                            | 26 — 8                    |
| Number of crimping positions   | 1                         |