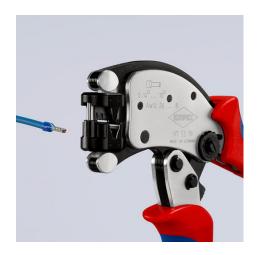

### **KNIPEX Twistor® T**

Self-Adjusting Crimping Pliers for wire ferrules With rotatable die head

- Crimp head can be rotated 360°, with 8 locking positions
- Trapezial crimp profile, high capacity range from 0.14 to 10 mm²
- Wire ferrules can be crimped from almost any working position
- Crimping pliers adjust automatically to different cross-sections
- Crimp opening accessible from both sides, a length of up to 18 mm can be crmiped in one operation, extra-long wire ferrules can be fed in
- Crimping of Twin wire ferrules up to 2 x 6 mm² possible
- Repetitive, high crimping quality due to ratchet mechanism (unlockable)
- Light and handy tool, manual force reinforced by toggle lever mechanism
- Special quality chrome vanadium electric steel, oil-hardened