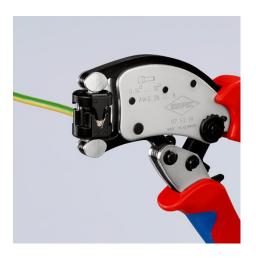

### **KNIPEX Twistor® T**

Self-Adjusting Crimping Pliers for wire ferrules With rotatable die head

- Crimp head can be rotated 360°, with 8 locking positions
- Trapezial crimp profile, high capacity range from 0.14 to 10 mm²
- Wire ferrules can be crimped from almost any working position
- Crimping pliers adjust automatically to different cross-sections
- Crimp opening accessible from both sides, a length of up to 18 mm can be crmiped in one operation, extra-long wire ferrules can be fed in
- Crimping of Twin wire ferrules up to 2 x 6 mm² possible
- Repetitive, high crimping quality due to ratchet mechanism (unlockable)
- Light and handy tool, manual force reinforced by toggle lever mechanism
- Special quality chrome vanadium electric steel, oil-hardened

| Technical details              |                           |
|--------------------------------|---------------------------|
| Application                    | Wire ferrules             |
| Capacity in square millimetres | 0.14 — 10 mm <sup>2</sup> |
| AWG                            | 26 — 8                    |
| Number of crimping positions   | 1                         |