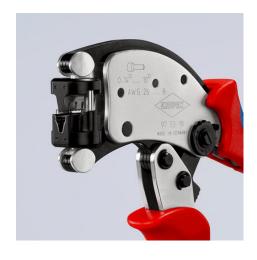

### **KNIPEX Twistor® T**

Self-Adjusting Crimping Pliers for wire ferrules With rotatable die head

- Crimp head can be rotated 360°, with 8 locking positions
- Trapezial crimp profile, high capacity range from 0.14 to 10 mm²
- Wire ferrules can be crimped from almost any working position
- Crimping pliers adjust automatically to different cross-sections
- Crimp opening accessible from both sides, a length of up to 18 mm can be crmiped in one operation, extra-long wire ferrules can be fed in
- Crimping of Twin wire ferrules up to 2 x 6 mm² possible
- Repetitive, high crimping quality due to ratchet mechanism (unlockable)
- Light and handy tool, manual force reinforced by toggle lever mechanism
- Special quality chrome vanadium electric steel, oil-hardened

| Technical details              |                           |
|--------------------------------|---------------------------|
| Application                    | Wire ferrules             |
| Capacity in square millimetres | 0.14 — 10 mm <sup>2</sup> |
| AWG                            | 26 — 8                    |
| Number of crimping positions   | 1                         |