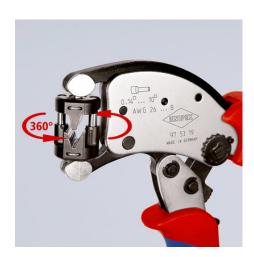

### **KNIPEX Twistor® T**

Self-Adjusting Crimping Pliers for wire ferrules With rotatable die head

- Crimp head can be rotated 360°, with 8 locking positions
- Trapezial crimp profile, high capacity range from 0.14 to 10 mm²
- Wire ferrules can be crimped from almost any working position
- Crimping pliers adjust automatically to different cross-sections
- Crimp opening accessible from both sides, a length of up to 18 mm can be crmiped in one operation, extra-long wire ferrules can be fed in
- Crimping of Twin wire ferrules up to 2 x 6 mm² possible
- Repetitive, high crimping quality due to ratchet mechanism (unlockable)
- Light and handy tool, manual force reinforced by toggle lever mechanism
- Special quality chrome vanadium electric steel, oil-hardened

| Technical details              |                           |
|--------------------------------|---------------------------|
| Application                    | Wire ferrules             |
| Capacity in square millimetres | 0.14 — 10 mm <sup>2</sup> |
| AWG                            | 26 — 8                    |
| Number of crimping positions   | 1                         |