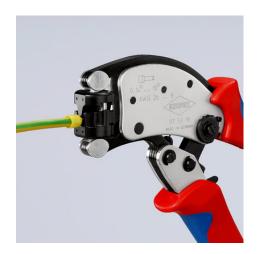

### **KNIPEX Twistor® T**

Self-Adjusting Crimping Pliers for wire ferrules With rotatable die head

- Crimp head can be rotated 360°, with 8 locking positions
- Trapezial crimp profile, high capacity range from 0.14 to 10 mm²
- Wire ferrules can be crimped from almost any working position
- Crimping pliers adjust automatically to different cross-sections
- Crimp opening accessible from both sides, a length of up to 18 mm can be crmiped in one operation, extra-long wire ferrules can be fed in
- Crimping of Twin wire ferrules up to 2 x 6 mm² possible
- Repetitive, high crimping quality due to ratchet mechanism (unlockable)
- Light and handy tool, manual force reinforced by toggle lever mechanism
- Special quality chrome vanadium electric steel, oil-hardened

| Technical details              |                           |
|--------------------------------|---------------------------|
| Application                    | Wire ferrules             |
| Capacity in square millimetres | 0.14 — 10 mm <sup>2</sup> |
| AWG                            | 26 — 8                    |
| Number of crimping positions   | 1                         |