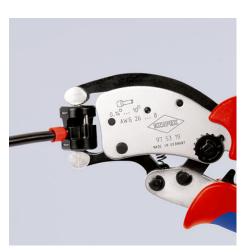

### **KNIPEX Twistor® T**

Self-Adjusting Crimping Pliers for wire ferrules With rotatable die head

- Crimp head can be rotated 360°, with 8 locking positions
- Trapezial crimp profile, high capacity range from 0.14 to 10 mm²
- Wire ferrules can be crimped from almost any working position
- Crimping pliers adjust automatically to different cross-sections
- Crimp opening accessible from both sides, a length of up to 18 mm can be crmiped in one operation, extra-long wire ferrules can be fed in
- Crimping of Twin wire ferrules up to 2 x 6 mm² possible
- Repetitive, high crimping quality due to ratchet mechanism (unlockable)
- Light and handy tool, manual force reinforced by toggle lever mechanism
- Special quality chrome vanadium electric steel, oil-hardened

| Technical details              |                           |
|--------------------------------|---------------------------|
| Application                    | Wire ferrules             |
| Capacity in square millimetres | 0.14 — 10 mm <sup>2</sup> |
| AWG                            | 26 — 8                    |
| Number of crimping positions   | 1                         |