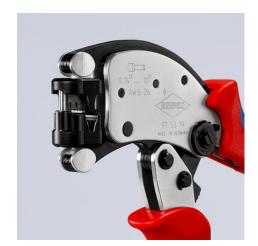

### **KNIPEX Twistor® T**

Self-Adjusting Crimping Pliers for wire ferrules With rotatable die head

- Crimp head can be rotated 360°, with 8 locking positions
- Trapezial crimp profile, high capacity range from 0.14 to 10 mm²
- Wire ferrules can be crimped from almost any working position
- Crimping pliers adjust automatically to different cross-sections
- Crimp opening accessible from both sides, a length of up to 18 mm can be crmiped in one operation, extra-long wire ferrules can be fed in
- Crimping of Twin wire ferrules up to 2 x 6 mm² possible
- Repetitive, high crimping quality due to ratchet mechanism (unlockable)
- Light and handy tool, manual force reinforced by toggle lever mechanism
- Special quality chrome vanadium electric steel, oil-hardened

| Technical details              |                           |
|--------------------------------|---------------------------|
| Application                    | Wire ferrules             |
| Capacity in square millimetres | 0.14 — 10 mm <sup>2</sup> |
| AWG                            | 26 — 8                    |
| Number of crimping positions   | 1                         |