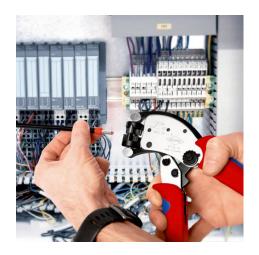

### **KNIPEX Twistor® T**

Self-Adjusting Crimping Pliers for wire ferrules With rotatable die head

- Crimp head can be rotated 360°, with 8 locking positions
- Trapezial crimp profile, high capacity range from 0.14 to 10 mm²
- Wire ferrules can be crimped from almost any working position
- Crimping pliers adjust automatically to different cross-sections
- Crimp opening accessible from both sides, a length of up to 18 mm can be crmiped in one operation, extra-long wire ferrules can be fed in
- Crimping of Twin wire ferrules up to 2 x 6 mm² possible
- Repetitive, high crimping quality due to ratchet mechanism (unlockable)
- Light and handy tool, manual force reinforced by toggle lever mechanism
- Special quality chrome vanadium electric steel, oil-hardened