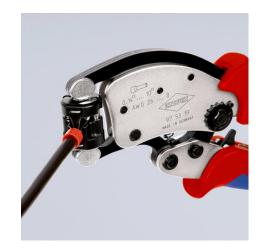

### **KNIPEX Twistor® T**

Self-Adjusting Crimping Pliers for wire ferrules With rotatable die head

- Crimp head can be rotated 360°, with 8 locking positions
- Trapezial crimp profile, high capacity range from 0.14 to 10 mm²
- Wire ferrules can be crimped from almost any working position
- Crimping pliers adjust automatically to different cross-sections
- Crimp opening accessible from both sides, a length of up to 18 mm can be crmiped in one operation, extra-long wire ferrules can be fed in
- Crimping of Twin wire ferrules up to 2 x 6 mm² possible
- Repetitive, high crimping quality due to ratchet mechanism (unlockable)
- Light and handy tool, manual force reinforced by toggle lever mechanism
- Special quality chrome vanadium electric steel, oil-hardened

| Technical details              |                           |
|--------------------------------|---------------------------|
| Application                    | Wire ferrules             |
| Capacity in square millimetres | 0.14 — 10 mm <sup>2</sup> |
| AWG                            | 26 — 8                    |
| Number of crimping positions   | 1                         |