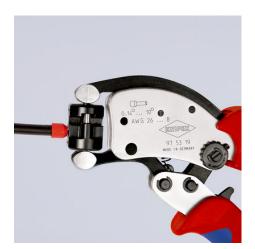

### **KNIPEX Twistor® T**

Self-Adjusting Crimping Pliers for wire ferrules With rotatable die head

- Crimp head can be rotated 360°, with 8 locking positions
- Trapezial crimp profile, high capacity range from 0.14 to 10 mm²
- Wire ferrules can be crimped from almost any working position
- Crimping pliers adjust automatically to different cross-sections
- Crimp opening accessible from both sides, a length of up to 18 mm can be crmiped in one operation, extra-long wire ferrules can be fed in
- Crimping of Twin wire ferrules up to 2 x 6 mm² possible
- Repetitive, high crimping quality due to ratchet mechanism (unlockable)
- Light and handy tool, manual force reinforced by toggle lever mechanism
- Special quality chrome vanadium electric steel, oil-hardened

| Technical details              |                           |
|--------------------------------|---------------------------|
| Application                    | Wire ferrules             |
| Capacity in square millimetres | 0.14 — 10 mm <sup>2</sup> |
| AWG                            | 26 — 8                    |
| Number of crimping positions   | 1                         |