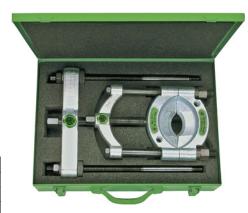

# Separator and extractor set 4 pieces, 25-155 mm

### Application:

For extracting ball bearings, roller bearings, inner raceways and other close fitting parts.

### Execution:

- Set comprises one separator and one puller and a pair of extensions
- Tools safely stored in special foam

### Advantage:

Particularly handy, as the separating jaws are centred when clamped using a quick-clamping pressure spindle

| Art. no.                   | 55007 230 |
|----------------------------|-----------|
| Brand                      | KUKKO     |
| Manufacturer Part Number   | 17-C      |
| Min./max. bearing diameter | 25-155 mm |
| Gross Weight               | 18.600 kg |
| Product Group              | 5JA       |