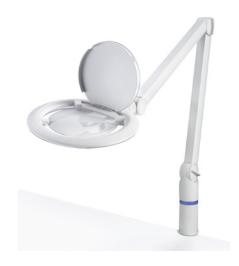

## Application:

For magnifying small parts with additional light source.

## Version:

- Illuminated by 84 LEDs
- 6 joints can be firmly clamped in any position
- Adjustable ring lighting and segment control
- Folding and detachable lens cover
- Mains supply 100 V-240 V, 50-60 Hz
- Dimmable LEDs individual light intensity for any work area
- Clamping range of table clamp 18 mm to 74 mm

| Art. no.         | 41338 011                                                   |
|------------------|-------------------------------------------------------------|
| Magnification    | 2-times                                                     |
| Lens diameter    | 132 mm                                                      |
| Lens design      | Aspherical                                                  |
| Material of lens | Plastic light lens with scratchproof cera-tec® hard coating |
| Design           | Articulated arm with table clamp                            |