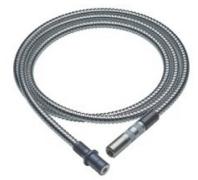

## Light guide cable for panoramascope 11 EL 1/6 1800 MEP/S

## Execution:

- Glass fibre bundle diameter 6 mm
- Protective metal hose with PVC coating
- Length: 1800 mm
- LEMO connector and adapter
- Bending radius approx. 40 mm
- Endoscope connection side: LEMO 2 connector
- Light source connection side: VOLPI/FOT plug