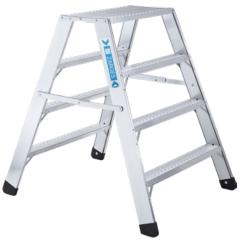

## Working platforms Foldable, double-sided access

## Version:

- Platform size approx. 600 x 300 mm
- 85 mm deep steps with holes for draining liquids as well as profiling for secure footing
- Maximum stability and torsional rigidity thanks to platform with integrated hinge connection
- Double-sided, rigid connection
- 7-point step strut connection with suspender strip in the middle of the step

## Advantage:

• Reflective stripes on the struts for better perception in poor visibility conditions

| Art. no.                             | 50260 427  |  |
|--------------------------------------|------------|--|
| Working height                       | 2.74 m     |  |
| Number of steps (including platform) | 2 x 3      |  |
| Step depth                           | 85 mm      |  |
| Material                             | Aluminium  |  |
| EN standard                          | 14183      |  |
| Accessibility                        | Both sides |  |