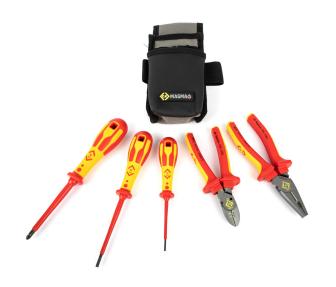

Features & Benefits ~ Entry level tool kit containing the bare essentials ~ Contents of set: ~ C.K Magma Essential Tool Pouch ~ VDE

CombiCutter3 160 mm  $\sim$  VDE Combination Pliers 185 mm  $\sim$  VDE Screwdriver, PZD 2  $\sim$  VDE Screwdrivers, Slotted 2,5 x 75 & 4,0 x 100 mm