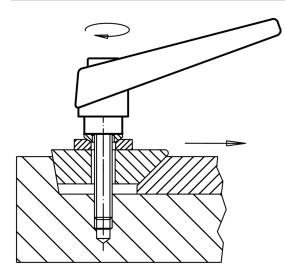

--------|----------------|----------------|----------------|------|----------------|----------------|----|----------------|----------|------------|
| d <sub>1</sub> | d <sub>2</sub> | l <sub>1</sub> | d <sub>3</sub> | h1   | h <sub>2</sub> | h <sub>3</sub> | h4 | l <sub>2</sub> | -        |            |
|                |                |                |                | [mm] |                |                |    |                | [9]      |            |
| orange         |                |                |                |      |                |                |    |                |          |            |
| 22             | M10            | 80             | 16             | 36   | 8              | 3.5            | 52 | 74             | 157      | 24390.0491 |

# Application example



# Compliance

# **RoHS compliant**

Contains lead - compliant according to exceptions 6a / 6b / 6c

Contains SVHC substances >0,1% w/w Contains lead - SVHC list [REACH] as of 10.06.2022

**Contains Proposition 65 substances** 



Lead can cause cancer and reproductive harm from exposure https://www.P65Warnings.ca.gov/

# Free from Conflict Minerals

This product does not contain any substances designated as "conflict minerals" such as tantalum, tin, gold or tungsten from the Democratic Republic of Congo or adjacent countries.