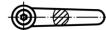

# Adjustable Clamping Levers • inner parts from stainless steel, with screw 24390.0491



# **Product Description**

Adjustable clamping levers with rust-proof inner parts. Suitable for multiple applications, e.g. medical environments, chemical industry, and so on.

# Material

#### Lever

• Zinc die-cast, plastic coated, orange similar to RAL 2004, matt structure

#### Inner parts

Stainless steel 1.4305

## Screw

Stainless steel 1.4305

### Operation

**By lifting the lever** the serrations are disengaged. The lever can be positioned by the serrations. On releasing the lever, the serrations are automatically re-engaged.

#### More information

#### Notes

The screw part can be exchanged.

# Drawing









# **Order information**

| Dimensions     |                |                |                |      |                |                |    |                | <b>I</b> | Art. No.   |
|----------------|----------------|----------------|----------------|------|----------------|----------------|----|----------------|----------|------------|
| d <sub>1</sub> | d <sub>2</sub> | l <sub>1</sub> | d <sub>3</sub> | h1   | h <sub>2</sub> | h <sub>3</sub> | h4 | l <sub>2</sub> | -        |            |
|                |                |                |                | [mm] |                |                |    |                | [9]      |            |
| orange         |                |                |                |      |                |                |    |                |          |