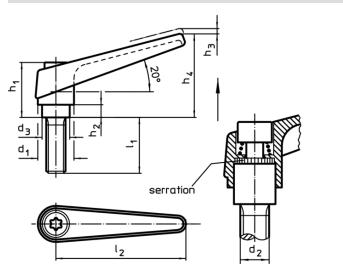

# Drawing

# **Order information**

| Dimensions     |                |                |                |      |                |                |    |                | <b>I</b> | Art. No.   |
|----------------|----------------|----------------|----------------|------|----------------|----------------|----|----------------|----------|------------|
| d <sub>1</sub> | d <sub>2</sub> | l <sub>1</sub> | d <sub>3</sub> | h1   | h <sub>2</sub> | h <sub>3</sub> | h4 | l <sub>2</sub> | -        |            |
|                |                |                |                | [mm] |                |                |    |                | [9]      |            |
| orange         |                |                |                |      |                |                |    |                |          |            |
| 22             | M10            | 80             | 16             | 36   | 8              | 3.5            | 52 | 74             | 157      | 24390.0491 |