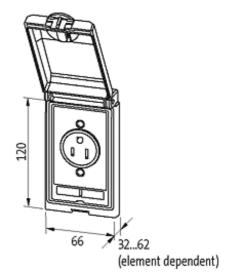

## **Approvals**

| Frame                                     |                                           |
|-------------------------------------------|-------------------------------------------|
| suitable for mounting with wall thickness | 15 mm                                     |
| Protection                                | IP65                                      |
| Housing                                   | Zinc die-casting, with surface finishing  |
| Dimensions H × W × D                      | 120×65×38                                 |
| Temperature range                         | -10+60 °C (storage temperature -25+60 °C) |
| Shielded                                  | yes                                       |
| General data                              |                                           |
| Dimensions H × W × D                      | 120×65×38 mm                              |
| Commercial data                           |                                           |
| country of origin                         | DE                                        |
| customs tariff number                     | 85389099                                  |
| minimum order quantity                    | 1                                         |