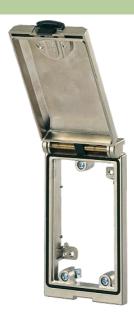

## MODLINK MSDD FRAME SINGLE METAL

Nickeled

Frame: metal, matte nickel plated Lid: metal, matte nickel plated

## Illustration

Product may differ from Image

## **Approvals**

| Frame                                     |                                           |
|-------------------------------------------|-------------------------------------------|
| suitable for mounting with wall thickness | 15 mm                                     |
| Protection                                | IP65                                      |
| Housing                                   | Zinc die-casting, with surface finishing  |
| Dimensions H × W × D                      | 120×65×38                                 |
| Temperature range                         | -10+60 °C (storage temperature -25+60 °C) |
| Shielded                                  | yes                                       |
| General data                              |                                           |
| Dimensions H × W × D                      | 120×65×38 mm                              |
| Commercial data                           |                                           |
| country of origin                         | DE                                        |
| customs tariff number                     | 85389099                                  |
| minimum order quantity                    | 1                                         |