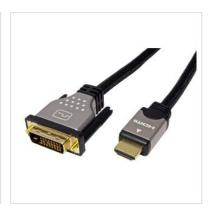

## ROLINE Monitor Cable, DVI (24+1) - HDMI, Dual Link, M/M, black /silver, 1.5 m

**Product No.** 11.04.5876

ROLINE

Manufacturer No. 11.04.5876

**EAN (single piece)** 7611990176557

Manufacturer

ROLINE HDMI to DVI cable for connecting an ultrabook, notebook/laptop or PC to a monitor, TV or projector - for screen transmissions in excellent quality with a resolution of up to 3840x2160 @30Hz!

- HDMI is a universal connection standard for the transmission of video and audio signals. Applications include mainly the connection of monitors and televisions to computers, BluRay players and similar devices.
- The HDMI connector requires less space and is therefore more suitable for portable display devices (ultrabooks, notebooks/laptops) or for 2 connectors on a graphics card (on a slot plate).
- The rugged nylon braid protects the cable effectively and makes it look stunning.
- High-quality, double-shielded cable (foil+braid) with gold-plated contacts for optimum transmission of image signals
- Connectors: DVI-D (24+1) to HDMI

| Technical specifications |                |  |
|--------------------------|----------------|--|
| Manufacturer             | ROLINE         |  |
| Product group            | Cable          |  |
| Product type             | HDMI-DVI cable |  |
| Colour                   | black /silver  |  |
| Length                   | 1.5 m          |  |

| Max. resolution            | 3840 x 2160 @30Hz (4K, Full HD) |
|----------------------------|---------------------------------|
| side 1 connector           | DVI - D 24+1 Male               |
| side 2 connector           | HDMI Male                       |
| Side 1 Connector Type      | DVI-D 24+1, Dual-Link           |
| Side 1 Connector<br>Gender | Male                            |
| Side 2 Connector Type      | HDMI Type A                     |
| Side 2 Connector<br>Gender | Male                            |
| Area of application        | External                        |
| Cable shielding            | Screened                        |