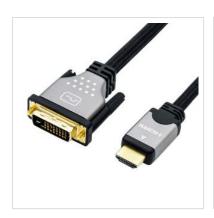

## ROLINE Monitor Cable, DVI (24+1) - HDMI, Dual Link, M/M, black /silver, 1.5 m

**Product No.** 11.04.5876

ROLINE

Manufacturer No. 11.04.5876

**EAN (single piece)** 7611990176557

Manufacturer

ROLINE HDMI to DVI cable for connecting an ultrabook, notebook/laptop or PC to a monitor, TV or projector - for screen transmissions in excellent quality with a resolution of up to 3840x2160 @30Hz!

- HDMI is a universal connection standard for the transmission of video and audio signals. Applications include mainly the connection of monitors and televisions to computers, BluRay players and similar devices.
- The HDMI connector requires less space and is therefore more suitable for portable display devices (ultrabooks, notebooks/laptops) or for 2 connectors on a graphics card (on a slot plate).
- The rugged nylon braid protects the cable effectively and makes it look stunning.
- High-quality, double-shielded cable (foil+braid) with gold-plated contacts for optimum transmission of image signals
- Connectors: DVI-D (24+1) to HDMI

| Technical specifications |                |  |
|--------------------------|----------------|--|
| Manufacturer             | ROLINE         |  |
| Product group            | Cable          |  |
| Product type             | HDMI-DVI cable |  |
| Colour                   | black /silver  |  |
| Length                   | 1.5 m          |  |

| Max. resolution            | 3840 x 2160 @30Hz (4K, Full HD) |
|----------------------------|---------------------------------|
| side 1 connector           | DVI - D 24+1 Male               |
| side 2 connector           | HDMI Male                       |
| Side 1 Connector Type      | DVI-D 24+1, Dual-Link           |
| Side 1 Connector<br>Gender | Male                            |
| Side 2 Connector Type      | HDMI Type A                     |
| Side 2 Connector<br>Gender | Male                            |
| Area of application        | External                        |
| Cable shielding            | Screened                        |