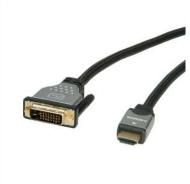

## ROLINE Monitor Cable, DVI (24+1) - HDMI, Dual Link, M/M, black /silver, 1.5 m

**Product No.** 11.04.5876

ROLINE

Manufacturer No. 11.04.5876

**EAN (single piece)** 7611990176557

Manufacturer

ROLINE HDMI to DVI cable for connecting an ultrabook, notebook/laptop or PC to a monitor, TV or projector - for screen transmissions in excellent quality with a resolution of up to 3840x2160 @30Hz!

- HDMI is a universal connection standard for the transmission of video and audio signals. Applications include mainly the connection of monitors and televisions to computers, BluRay players and similar devices.
- The HDMI connector requires less space and is therefore more suitable for portable display devices (ultrabooks, notebooks/laptops) or for 2 connectors on a graphics card (on a slot plate).
- The rugged nylon braid protects the cable effectively and makes it look stunning.
- High-quality, double-shielded cable (foil+braid) with gold-plated contacts for optimum transmission of image signals
- Connectors: DVI-D (24+1) to HDMI

| Technical specifications |                |  |
|--------------------------|----------------|--|
| Manufacturer             | ROLINE         |  |
| Product group            | Cable          |  |
| Product type             | HDMI-DVI cable |  |
| Colour                   | black /silver  |  |
| Length                   | 1.5 m          |  |

| Max. resolution            | 3840 x 2160 @30Hz (4K, Full HD) |
|----------------------------|---------------------------------|
| side 1 connector           | DVI - D 24+1 Male               |
| side 2 connector           | HDMI Male                       |
| Side 1 Connector Type      | DVI-D 24+1, Dual-Link           |
| Side 1 Connector<br>Gender | Male                            |
| Side 2 Connector Type      | HDMI Type A                     |
| Side 2 Connector<br>Gender | Male                            |
| Area of application        | External                        |
| Cable shielding            | Screened                        |