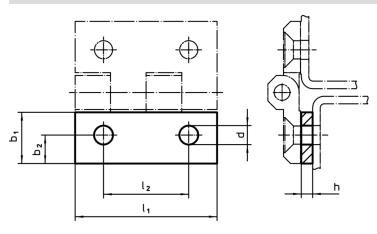

## **Drawing**

# **Order information**

| Dimensions     |                |   |                |   |                | 1   | Art. No.   |
|----------------|----------------|---|----------------|---|----------------|-----|------------|
| I <sub>1</sub> | b <sub>1</sub> | h | b <sub>2</sub> | d | l <sub>2</sub> | _   |            |
| [mm]           |                |   |                |   |                | [g] |            |
| 50             | 18             | 5 | 10             | 6 | 30             | 31  | 25160.0660 |