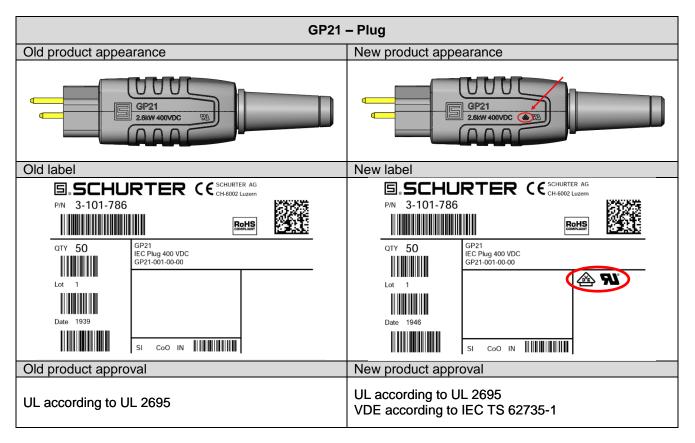

#### 3 Detailed description of change

The socket-outlet GS21 and plug GP21 has achieved VDE approval according to IEC TS 62735-1.

Approval marks are added on the physical product as well as on the packaging label for both, socket-outlet and plug.

### 4 Reason of change

The product types GS21 & GP21 have passed VDE approval and are now certified according to IEC TS 62735-1.

# 5 Release date

The change will be rolled-out starting ww46/2019 (Date code 1946 or higher on label) and lasts approx. 3 months depending on the variant.

| 6 Impact of change and recommended action |     |                                                      |  |  |  |  |
|-------------------------------------------|-----|------------------------------------------------------|--|--|--|--|
| Form                                      | Yes | Addition of VDE approval marking on the moulded body |  |  |  |  |
| Fit                                       | No  | • ·                                                  |  |  |  |  |
| Function                                  | No  | -                                                    |  |  |  |  |
| Manufacturing                             | No  | -                                                    |  |  |  |  |
| Label                                     | Yes | Change of approval markings on packaging label       |  |  |  |  |
| Packaging                                 | No  | -                                                    |  |  |  |  |