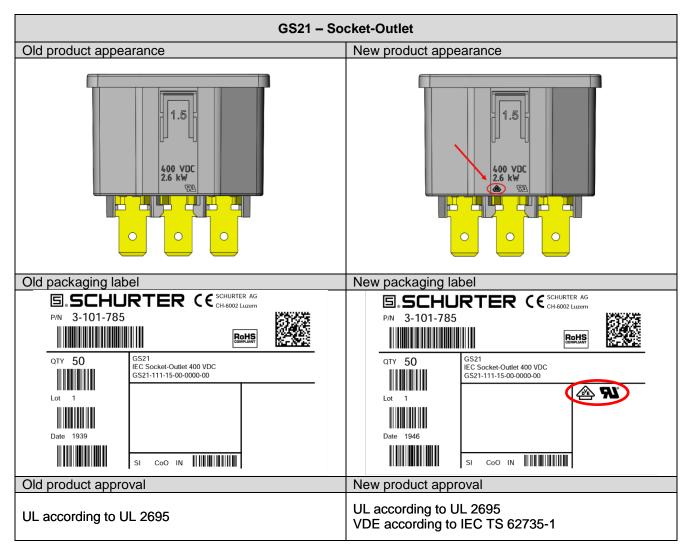

#### 3 Detailed description of change

The socket-outlet GS21 and plug GP21 has achieved VDE approval according to IEC TS 62735-1.

Approval marks are added on the physical product as well as on the packaging label for both, socket-outlet and plug.

### 4 Reason of change

The product types GS21 & GP21 have passed VDE approval and are now certified according to IEC TS 62735-1.

# 5 Release date

The change will be rolled-out starting ww46/2019 (Date code 1946 or higher on label) and lasts approx. 3 months depending on the variant.

| 6 Impact of change and recommended action |     |                                                      |  |  |  |  |
|-------------------------------------------|-----|------------------------------------------------------|--|--|--|--|
| Form                                      | Yes | Addition of VDE approval marking on the moulded body |  |  |  |  |
| Fit                                       | No  | • ·                                                  |  |  |  |  |
| Function                                  | No  | -                                                    |  |  |  |  |
| Manufacturing                             | No  | -                                                    |  |  |  |  |
| Label                                     | Yes | Change of approval markings on packaging label       |  |  |  |  |
| Packaging                                 | No  | -                                                    |  |  |  |  |