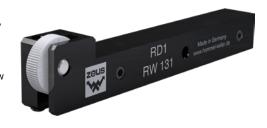

## Knurling tool (series RD1 model 131) for knurl pressing on lathes and turning machines

## Application:

For pressing knurl profiles in accordance with DIN 82 RAA, RBL, RBR, RGE, RGV, (RKE, RKV on request) in the material groups of steel, stainless steel and non-ferrous metals.

hardened steel tool holder, integrated tip height, cemented carbide runner pins, set screw in the shaft for clearance angle collection

## Advantage:

- click-pin design for user-friendly handling
- Easy conversion to a marking tool
- Knurling without plunging also possible
- inexpensive knurl production

| Art. no.                         | 19003 009                    |
|----------------------------------|------------------------------|
| Brand                            | ZEUS                         |
| Manufacturer Part Number         | 31002706                     |
| Suitable for knurling size       | 10 x 4 x 4 mm, 15 x 4 x 4 mm |
| Shank width                      | 10 mm                        |
| Shaft height                     | 10 mm                        |
| For min./max. workpiece diameter | 3-50 mm                      |
| Gross Weight                     | 0.132 kg                     |
| Product Group                    | 1FP                          |