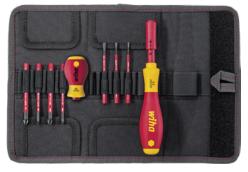

# slimVario VDE screwdriver sets with interchangeable bit system 9, 16 or 18 pieces, mixed content

## Delivery:

In high-quality and durable case

| Art. no.                           | 52792 401                                                 |
|------------------------------------|-----------------------------------------------------------|
| Brand                              | WIHA                                                      |
| Manufacturer Part Number           | 41232                                                     |
| Tip type                           | PH, PZ, Slot                                              |
| Number of pieces in assortment/set | 9                                                         |
| Tip size                           | PH1, PH2, PZ1, PZ2, Slot 2.5 mm, Slot 3.5 mm, Slot 5.5 mm |
| Gross Weight                       | 0.350 kg                                                  |
| Product Group                      | 533                                                       |