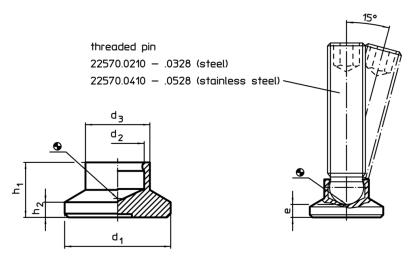

# **Drawing**

#### **Order information**

| d <sub>1</sub> | d <sub>2</sub> | Dimensions<br>d <sub>3</sub> | e<br>~ | h <sub>1</sub> | h <sub>2</sub> | Load capacity<br>for static load<br>max. | For grub screws<br>EH 22570. | min. | max. | ă   | Art. No.   |
|----------------|----------------|------------------------------|--------|----------------|----------------|------------------------------------------|------------------------------|------|------|-----|------------|
| [mm]           |                |                              |        |                |                | [kN]                                     | [mm]                         | [°C] |      | [g] |            |
| 21             | 6.1            | 12.8                         | 5      | 10             | 3              | 3.5                                      | M8                           | -30  | 80   | 3   | 22570.0019 |