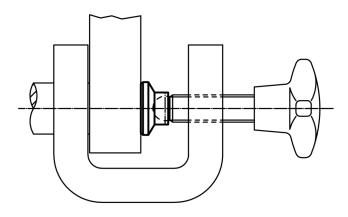

ub>2</sub> | Load capacity<br>for static load<br>max. | For grub screws<br>EH 22570. | min. | max. | ă   | Art. No.   |
|----------------|----------------|------------------------------|--------|----------------|----------------|------------------------------------------|------------------------------|------|------|-----|------------|
| [mm]           |                |                              |        |                |                | [kN]                                     | [mm]                         | [°C] |      | [g] |            |
| 21             | 6.1            | 12.8                         | 5      | 10             | 3              | 3.5                                      | M8                           | -30  | 80   | 3   | 22570.0019 |

## **Application example**



Erwin Halder KG

## Compliance

## **RoHS** compliant

Compliant according to Directive 2011/65/EU and Directive 2015/863

#### Does not contain SVHC substances

No SVHC substances with more than 0.1% w/w contained - SVHC list [REACH] as of 10.06.2022

#### **Does not contain Proposition 65 substances**

No Proposition 65 substances included https://www.P65Warnings.ca.gov/

#### **Free from Conflict Minerals**

This product does not contain any substances designated as "conflict minerals" such as tantalum, tin, gold or tungsten from the Democratic Republic of Congo or adjacent countries.



Erwin Halder KG

www.halder.com Page 2 of 2

Published on: 8.7.2022