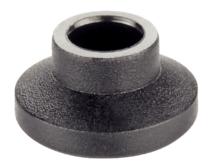

# Thrust Pads • plastic 22570.0019

# **Product Description**

The plastic thrust pads (EH 22570.) can be combined with ball-headed grub screws (EH 22570.).

#### Material

• Thermoplastic POM, black, dull