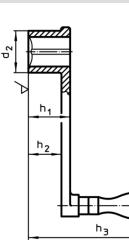

# **Order information**

|              |             |                     | d <sub>3</sub> | Ĩ  | Art. No.       |                |                |                  |     |  |
|--------------|-------------|---------------------|----------------|----|----------------|----------------|----------------|------------------|-----|--|
| I.           | S           | e                   | d1             | d₂ | h <sub>1</sub> | h <sub>2</sub> | h <sub>3</sub> | Machine handle Ø | _   |  |
|              | H11         | min.                |                |    |                | ~              |                |                  |     |  |
| [mm]         |             |                     |                |    |                |                |                | farmer 1         | F 1 |  |
|              |             |                     | [mm]           |    |                |                |                | [mm]             | [g] |  |
| with fixed r | nachine han | dle (EH 24450., DII | · · ·          |    |                |                |                | լՠՠյ             | [9] |  |