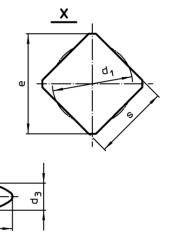

# **Order information**

|              |             |                     | d <sub>3</sub> | Ĩ  | Art. No.       |                |                |                  |     |  |
|--------------|-------------|---------------------|----------------|----|----------------|----------------|----------------|------------------|-----|--|
| I.           | S           | e                   | d1             | d₂ | h <sub>1</sub> | h <sub>2</sub> | h <sub>3</sub> | Machine handle Ø | _   |  |
|              | H11         | min.                |                |    |                | ~              |                |                  |     |  |
| [mm]         |             |                     |                |    |                |                |                | farmer 1         | F 1 |  |
|              |             |                     | [mm]           |    |                |                |                | [mm]             | [g] |  |
| with fixed r | nachine han | dle (EH 24450., DII | · · ·          |    |                |                |                | լՠՠյ             | [9] |  |