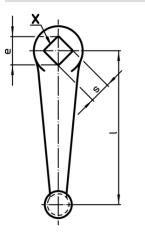

# **Order information**

|              |             |                     | d <sub>3</sub> | Ĩ  | Art. No.       |                |                |                  |     |  |
|--------------|-------------|---------------------|----------------|----|----------------|----------------|----------------|------------------|-----|--|
| I.           | S           | e                   | d1             | d₂ | h <sub>1</sub> | h <sub>2</sub> | h <sub>3</sub> | Machine handle Ø | _   |  |
|              | H11         | min.                |                |    |                | ~              |                |                  |     |  |
| [mm]         |             |                     |                |    |                |                |                | farmer 1         | F 1 |  |
|              |             |                     | [mm]           |    |                |                |                | [mm]             | [g] |  |
| with fixed r | nachine han | dle (EH 24450., DII | · · ·          |    |                |                |                | լՠՠյ             | [9] |  |