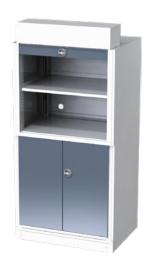

# **Coffee cabinet**

With aluminium roller shutter

# Application:

Suitable for storing coffee machines and accessories.

## Version:

- Robustly welded sheet steel structure
- Back panel with opening for cables and ventilation slots
- Shelf
- Hinged doors with rotary bolt lock and linkage
- Aluminium roller shutter