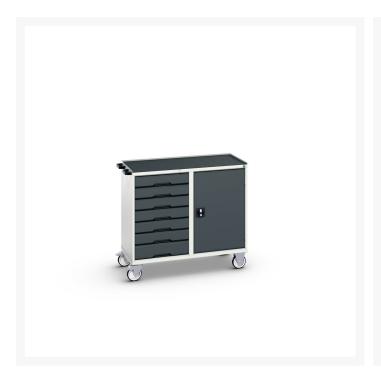

## **Short Description**

verso maintenance trolley with 7 drawers, door and top tray WxDxH: 1050x550x965mm

## **Product Images**

| Description                                         | verso maintenance trolley with 7 drawers / cupboard & top tray with mat. Featuring a robust, fully welded steel housing with double, independent, storage sections, push - pull handles, 100% extension drawers with drawer blocking and 125mm diameter castors. Drawer configuration: 6x 100mm, 1x 125mm (50kg U.D.L.). and cupboard section with single, reinforced, door and 1 galvanised steel shelf (75kg U.D.L.). Finished in durable powder coat paint. WxDxH: 1050x550x965mm |
|-----------------------------------------------------|--------------------------------------------------------------------------------------------------------------------------------------------------------------------------------------------------------------------------------------------------------------------------------------------------------------------------------------------------------------------------------------------------------------------------------------------------------------------------------------|
| Width                                               | 1050                                                                                                                                                                                                                                                                                                                                                                                                                                                                                 |
| Depth                                               | 550                                                                                                                                                                                                                                                                                                                                                                                                                                                                                  |
| Height                                              | 965                                                                                                                                                                                                                                                                                                                                                                                                                                                                                  |
| Customs tariff number                               | 94032080                                                                                                                                                                                                                                                                                                                                                                                                                                                                             |
| Product material                                    | Sheet steel                                                                                                                                                                                                                                                                                                                                                                                                                                                                          |
| Product surface                                     | Powder coated                                                                                                                                                                                                                                                                                                                                                                                                                                                                        |
| Drawer Load Capacity                                | 50 kg                                                                                                                                                                                                                                                                                                                                                                                                                                                                                |
| Drawer height 1                                     | 100mm                                                                                                                                                                                                                                                                                                                                                                                                                                                                                |
| Drawer 1 Internal Dimensions                        | 930mm x 430mm x 75mm                                                                                                                                                                                                                                                                                                                                                                                                                                                                 |
| Drawer height 2                                     | 100mm                                                                                                                                                                                                                                                                                                                                                                                                                                                                                |
| Drawer 2 Internal Dimensions                        | 930mm x 430mm x 75mm                                                                                                                                                                                                                                                                                                                                                                                                                                                                 |
| Drawer height 3                                     | 100mm                                                                                                                                                                                                                                                                                                                                                                                                                                                                                |
| Drawer 3 Internal Dimensions                        | 930mm x 430mm x 75mm                                                                                                                                                                                                                                                                                                                                                                                                                                                                 |
| Drawer height 4                                     | 100mm                                                                                                                                                                                                                                                                                                                                                                                                                                                                                |
| Drawer 4 Internal Dimensions                        | 930mm x 430mm x 75mm                                                                                                                                                                                                                                                                                                                                                                                                                                                                 |
| Drawer height 5                                     | 100mm                                                                                                                                                                                                                                                                                                                                                                                                                                                                                |
| Drawer 5 Internal Dimensions                        | 930mm x 430mm x 75mm                                                                                                                                                                                                                                                                                                                                                                                                                                                                 |
| Drawer height 6                                     | 100mm                                                                                                                                                                                                                                                                                                                                                                                                                                                                                |
| Drawer 6 Internal Dimensions                        | 930mm x 430mm x 75mm                                                                                                                                                                                                                                                                                                                                                                                                                                                                 |
| Drawer height 7                                     | 125mm                                                                                                                                                                                                                                                                                                                                                                                                                                                                                |
| Additional Information Drawer 7 Internal Dimensions | 930mm x 430mm x 100mm                                                                                                                                                                                                                                                                                                                                                                                                                                                                |
| Door type                                           | Plain                                                                                                                                                                                                                                                                                                                                                                                                                                                                                |
|                                                     |                                                                                                                                                                                                                                                                                                                                                                                                                                                                                      |