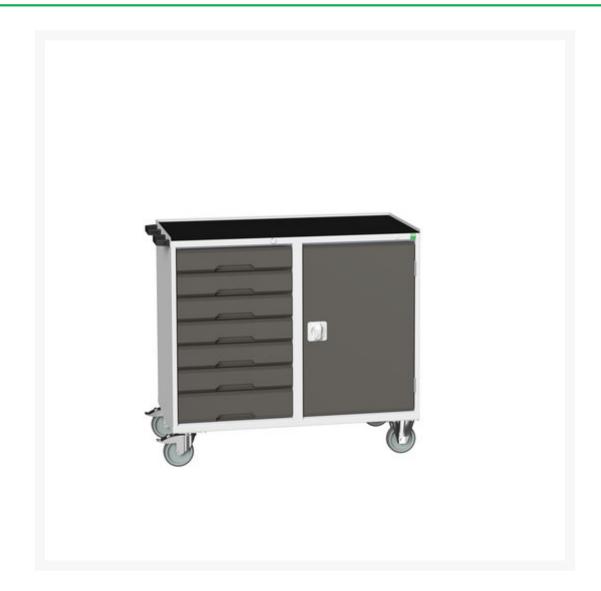

## **Short Description**

verso maintenance trolley with 7 drawers, door and top tray WxDxH: 1050x550x965mm

## **Product Images**

| Description                                         | verso maintenance trolley with 7 drawers / cupboard & top tray with mat. Featuring a robust, fully welded steel housing with double, independent, storage sections, push - pull handles, 100% extension drawers with drawer blocking and 125mm diameter castors. Drawer configuration: 6x 100mm, 1x 125mm (50kg U.D.L.). and cupboard section with single, reinforced, door and 1 galvanised steel shelf (75kg U.D.L.). Finished in durable powder coat paint. WxDxH: 1050x550x965mm |
|-----------------------------------------------------|--------------------------------------------------------------------------------------------------------------------------------------------------------------------------------------------------------------------------------------------------------------------------------------------------------------------------------------------------------------------------------------------------------------------------------------------------------------------------------------|
| Width                                               | 1050                                                                                                                                                                                                                                                                                                                                                                                                                                                                                 |
| Depth                                               | 550                                                                                                                                                                                                                                                                                                                                                                                                                                                                                  |
| Height                                              | 965                                                                                                                                                                                                                                                                                                                                                                                                                                                                                  |
| Customs tariff number                               | 94032080                                                                                                                                                                                                                                                                                                                                                                                                                                                                             |
| Product material                                    | Sheet steel                                                                                                                                                                                                                                                                                                                                                                                                                                                                          |
| Product surface                                     | Powder coated                                                                                                                                                                                                                                                                                                                                                                                                                                                                        |
| Drawer Load Capacity                                | 50 kg                                                                                                                                                                                                                                                                                                                                                                                                                                                                                |
| Drawer height 1                                     | 100mm                                                                                                                                                                                                                                                                                                                                                                                                                                                                                |
| Drawer 1 Internal Dimensions                        | 930mm x 430mm x 75mm                                                                                                                                                                                                                                                                                                                                                                                                                                                                 |
| Drawer height 2                                     | 100mm                                                                                                                                                                                                                                                                                                                                                                                                                                                                                |
| Drawer 2 Internal Dimensions                        | 930mm x 430mm x 75mm                                                                                                                                                                                                                                                                                                                                                                                                                                                                 |
| Drawer height 3                                     | 100mm                                                                                                                                                                                                                                                                                                                                                                                                                                                                                |
| Drawer 3 Internal Dimensions                        | 930mm x 430mm x 75mm                                                                                                                                                                                                                                                                                                                                                                                                                                                                 |
| Drawer height 4                                     | 100mm                                                                                                                                                                                                                                                                                                                                                                                                                                                                                |
| Drawer 4 Internal Dimensions                        | 930mm x 430mm x 75mm                                                                                                                                                                                                                                                                                                                                                                                                                                                                 |
| Drawer height 5                                     | 100mm                                                                                                                                                                                                                                                                                                                                                                                                                                                                                |
| Drawer 5 Internal Dimensions                        | 930mm x 430mm x 75mm                                                                                                                                                                                                                                                                                                                                                                                                                                                                 |
| Drawer height 6                                     | 100mm                                                                                                                                                                                                                                                                                                                                                                                                                                                                                |
| Drawer 6 Internal Dimensions                        | 930mm x 430mm x 75mm                                                                                                                                                                                                                                                                                                                                                                                                                                                                 |
| Drawer height 7                                     | 125mm                                                                                                                                                                                                                                                                                                                                                                                                                                                                                |
| Additional Information Drawer 7 Internal Dimensions | 930mm x 430mm x 100mm                                                                                                                                                                                                                                                                                                                                                                                                                                                                |
| Door type                                           | Plain                                                                                                                                                                                                                                                                                                                                                                                                                                                                                |
|                                                     |                                                                                                                                                                                                                                                                                                                                                                                                                                                                                      |