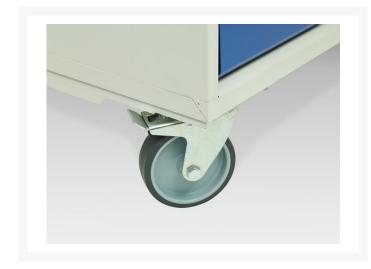

## **Product Images**

| Description                                         | verso maintenance trolley with 7 drawers / cupboard & top tray with mat. Featuring a robust, fully welded steel housing with double, independent, storage sections, push - pull handles, 100% extension drawers with drawer blocking and 125mm diameter castors. Drawer configuration: 6x 100mm, 1x 125mm (50kg U.D.L.). and cupboard section with single, reinforced, door and 1 galvanised steel shelf (75kg U.D.L.). Finished in durable powder coat paint. WxDxH: 1050x550x965mm |
|-----------------------------------------------------|--------------------------------------------------------------------------------------------------------------------------------------------------------------------------------------------------------------------------------------------------------------------------------------------------------------------------------------------------------------------------------------------------------------------------------------------------------------------------------------|
| Width                                               | 1050                                                                                                                                                                                                                                                                                                                                                                                                                                                                                 |
| Depth                                               | 550                                                                                                                                                                                                                                                                                                                                                                                                                                                                                  |
| Height                                              | 965                                                                                                                                                                                                                                                                                                                                                                                                                                                                                  |
| Customs tariff number                               | 94032080                                                                                                                                                                                                                                                                                                                                                                                                                                                                             |
| Product material                                    | Sheet steel                                                                                                                                                                                                                                                                                                                                                                                                                                                                          |
| Product surface                                     | Powder coated                                                                                                                                                                                                                                                                                                                                                                                                                                                                        |
| Drawer Load Capacity                                | 50 kg                                                                                                                                                                                                                                                                                                                                                                                                                                                                                |
| Drawer height 1                                     | 100mm                                                                                                                                                                                                                                                                                                                                                                                                                                                                                |
| Drawer 1 Internal Dimensions                        | 930mm x 430mm x 75mm                                                                                                                                                                                                                                                                                                                                                                                                                                                                 |
| Drawer height 2                                     | 100mm                                                                                                                                                                                                                                                                                                                                                                                                                                                                                |
| Drawer 2 Internal Dimensions                        | 930mm x 430mm x 75mm                                                                                                                                                                                                                                                                                                                                                                                                                                                                 |
| Drawer height 3                                     | 100mm                                                                                                                                                                                                                                                                                                                                                                                                                                                                                |
| Drawer 3 Internal Dimensions                        | 930mm x 430mm x 75mm                                                                                                                                                                                                                                                                                                                                                                                                                                                                 |
| Drawer height 4                                     | 100mm                                                                                                                                                                                                                                                                                                                                                                                                                                                                                |
| Drawer 4 Internal Dimensions                        | 930mm x 430mm x 75mm                                                                                                                                                                                                                                                                                                                                                                                                                                                                 |
| Drawer height 5                                     | 100mm                                                                                                                                                                                                                                                                                                                                                                                                                                                                                |
| Drawer 5 Internal Dimensions                        | 930mm x 430mm x 75mm                                                                                                                                                                                                                                                                                                                                                                                                                                                                 |
| Drawer height 6                                     | 100mm                                                                                                                                                                                                                                                                                                                                                                                                                                                                                |
| Drawer 6 Internal Dimensions                        | 930mm x 430mm x 75mm                                                                                                                                                                                                                                                                                                                                                                                                                                                                 |
| Drawer height 7                                     | 125mm                                                                                                                                                                                                                                                                                                                                                                                                                                                                                |
| Additional Information Drawer 7 Internal Dimensions | 930mm x 430mm x 100mm                                                                                                                                                                                                                                                                                                                                                                                                                                                                |
| Door type                                           | Plain                                                                                                                                                                                                                                                                                                                                                                                                                                                                                |
|                                                     |                                                                                                                                                                                                                                                                                                                                                                                                                                                                                      |