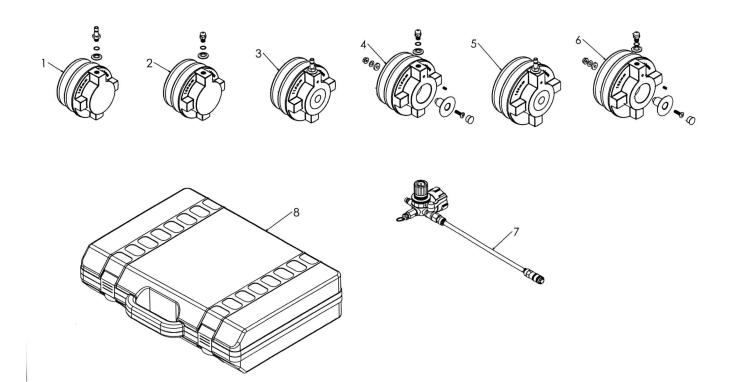

## Turbo System Leakage Tester -Commercial

**Model No: CV2030** 

| Item | Part No.  | Description                           |
|------|-----------|---------------------------------------|
| 1    | CV2030.01 | 105/110mm ADAPTOR 'WITH AIR COUPLING' |
| 2    | CV2030.02 | 105/110mm ADAPTOR 'BLANK END'         |
| 3    | CV2030.03 | 115/120mm ADAPTOR 'WITH AIR COUPLING' |
| 4    | CV2030.04 | 115/120mm ADAPTOR 'BLANK END'         |

| Item | Part No.  | Description                           |
|------|-----------|---------------------------------------|
| 5    | CV2030.05 | 125/130mm ADAPTOR 'WITH AIR COUPLING' |
| 6    | CV2030.06 | 125/130mm ADAPTOR 'BLANK END'         |
| 7    | CV2030.07 | PRESSURE PUMP ASS'Y                   |
| 8    | CV2030.08 | BLOW MOULD CASE (BLACK)               |