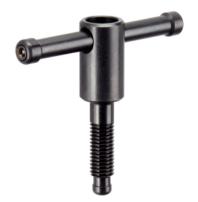

# Tommy Screws · DIN 6306 with moveable pin 24500.0012

## **Product Description**

With this version, the pin is moveable and held by the spring.