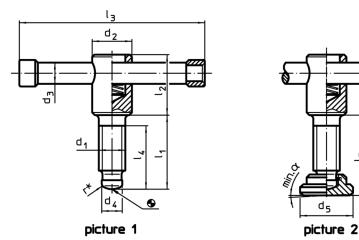

## Drawing

\* to ease assembly the DIN 6306 specification has been completed by r

# **Order information**

| Dimensions                             |                |                |                |    |                |                |    | <b>I</b> | Art. No.   |
|----------------------------------------|----------------|----------------|----------------|----|----------------|----------------|----|----------|------------|
| d <sub>1</sub>                         | l <sub>1</sub> | d <sub>2</sub> | d <sub>3</sub> | d4 | I <sub>2</sub> | I <sub>3</sub> | I4 | -        |            |
| [mm]                                   |                |                |                |    |                |                |    |          |            |
| without thrust pad, form D – picture 1 |                |                |                |    |                |                |    |          |            |
| M12                                    | 50             | 20             | 10             | 8  | 35             | 100            | 40 | 154      | 24500.0012 |