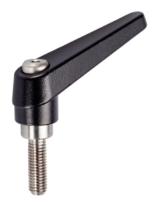

# Adjustable Clamping Levers • inner parts from stainless steel, with screw

## **Product Description**

Adjustable clamping levers with rust-proof inner parts. Suitable for multiple applications, e.g. medical environments, chemical industry, and so on.

#### Lever

 Zinc die-cast, plastic coated, black, similar to RAL 9005, matt structure

#### Inner parts

• Stainless steel 1.4305