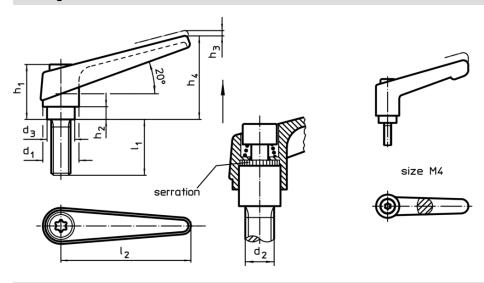

## **Drawing**

## **Order information**

|                | Dimensions     |                |                |            |                |                |                |                | 7   | Art. No.   |
|----------------|----------------|----------------|----------------|------------|----------------|----------------|----------------|----------------|-----|------------|
| d <sub>1</sub> | d <sub>2</sub> | I <sub>1</sub> | d <sub>3</sub> | h₁<br>[mm] | h <sub>2</sub> | h <sub>3</sub> | h <sub>4</sub> | l <sub>2</sub> | [9] |            |
| black          |                |                |                |            |                |                |                |                |     |            |
| 18             | М8             | 20             | 13.5           | 31         | 6.5            | 3              | 45             | 62             | 76  | 24390.0344 |