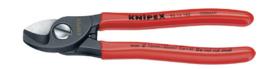

## Cable shears with adjustable screw joint, self-locking For diameters up to 15 $\,\mathrm{mm}$

## Application:

For cutting, stripping and removing insulation on copper and aluminium cables.

## Execution:

- Special-grade tool steel, forged, oil-hardened
- Hardened, precision-ground blades
- Not suitable for steel wire and hard-drawn copper wire
- Adjustable screw joint, self-locking

## Advantage:

- Cuts smoothly and cleanly without crushing
- Easy one-handed cutting
- Pinch guard prevents crushing injuries

| Art. no.                                   | 53100 010          |
|--------------------------------------------|--------------------|
| Brand                                      | KNIPEX             |
| Manufacturer Part Number                   | 95 11 165          |
| Length                                     | 165 mm             |
| Max. medium wire diameter cutting capacity | 15 mm              |
| Surface                                    | Plain              |
| Material of handle                         | Polyvinyl chloride |
| Gross Weight                               | 0.213 kg           |
| Product Group                              | 535                |