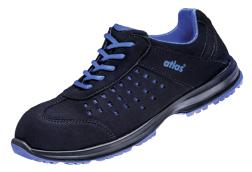

## **GX 130 low-cut safety shoes** S1

## Execution:

- Low-cut safety shoes for ladies
- Manufactured on female foot-shaped shoe block
- Dynamic temperature regulation thanks to "clima-stream" concept
- Active moisture regulation thanks to active-X functional lining
- 3D damping system for gentle and fatigue-free walking
- Anti-slip (SRC)
- Suitable for orthopaedic insoles in accordance with DGUV 112-191

| Art. no.                 | 55910 673   |
|--------------------------|-------------|
| Brand                    | ATLAS       |
| Manufacturer Part Number | 45200-39    |
| Category                 | II          |
| Size                     | 39          |
| EN standard              | 20345       |
| Safety category          | \$1         |
| Model                    | GX 130      |
| Gender                   | Women       |
| Material of outsole      | PU          |
| Material of cap          | Steel       |
| Material of shoes upper  | Microfibre  |
| Colour                   | Black, Blue |
| ESD-capable              | Yes         |
| Approval mark            | ESD         |
| Gross Weight             | 1.540 kg    |
| Product Group            | 5SF         |