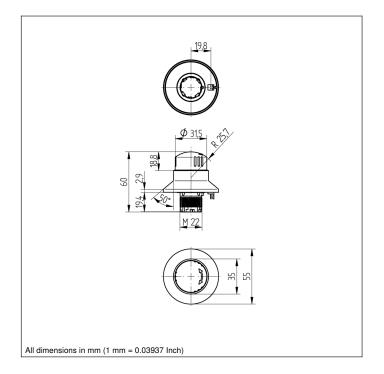

## **Technical Data**

| Electrical Data              |                   |
|------------------------------|-------------------|
| Temperature Range            | -3055 °C          |
| Storage temperature          | -5085 °C          |
| Mechanical Data              |                   |
| Housing Material             | Plastic           |
| Service Life                 | 50000 Activations |
| Degree of Protection         | IP65              |
| Installation Type            | Mounting          |
| Installation opening         | 22,3 mm           |
| Unlocking                    | turning           |
| Function                     |                   |
| Switching position indicator | yes               |
| Anti-Lock Collar             | yes               |
| Illumination                 | yes               |
| Applicable contact block     | SC20J01S          |
|                              | SC21J01S          |