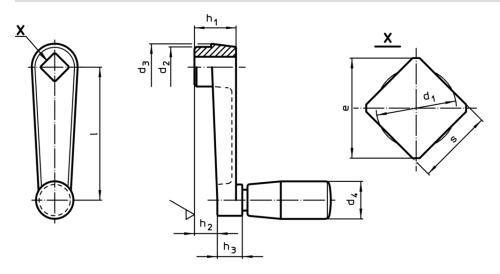

# **Drawing**

Erwin Halder KG

# **Order information**

| Dimensions    |                 |                  |                    |                |                |                |                  |                | d₄<br>Cylindrical handle Ø | <u></u> | I   | Art. No.   |
|---------------|-----------------|------------------|--------------------|----------------|----------------|----------------|------------------|----------------|----------------------------|---------|-----|------------|
| 1             | <b>s</b><br>H11 | <b>e</b><br>min. | <b>d</b> ₁<br>max. | d <sub>2</sub> | d <sub>3</sub> | h <sub>1</sub> | h <sub>2</sub> ~ | h <sub>3</sub> | EH 24530.                  | max.    |     |            |
| [mm]          |                 |                  |                    |                |                |                |                  |                | [mm]                       | [°C]    | [g] |            |
| Zinc die-cast |                 |                  |                    |                |                |                |                  |                |                            |         |     |            |
| 50            | 8               | 10.1             | 8.4                | 16             | 18             | 18             | 10               | 10             | 14                         | 80      | 58  | 24330.0420 |