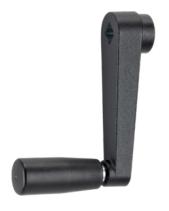

# Crank Handles 24330.0420

# Handle body

• Zinc die-cast, plastic coated, black, matt structure

# Cylindrical handle

• Thermosetting plastic PF 31, black