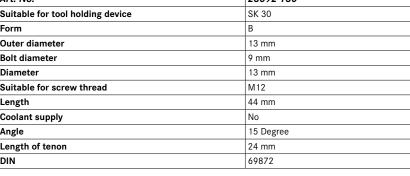

### Version

- All pull studs made from material 16Mn Cr5
- Case-hardened HRC 58 ± 2
- Soft, bronzed and ground thread and bore hole
- Pull studs with o-ring = sealed

| Art. No.                         | 23692 130 |
|----------------------------------|-----------|
| Suitable for tool holding device | SK 30     |
| Form                             | В         |
| Outer diameter                   | 13 mm     |
| Bolt diameter                    | 9 mm      |
| Diameter                         | 13 mm     |
| Suitable for screw thread        | M12       |
| Length                           | 44 mm     |
| Coolant supply                   | No        |
| Angle                            | 15 Degree |
| Length of tenon                  | 24 mm     |
| DIN                              | 69872     |