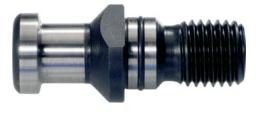

# pull stud for steep taper DIN 69872 shape A

## Application

for tools with steep taper in accordance with ISO 7388-1 (old standard was DIN 69871) and ISO 7388-2 (old standard was JIS B 6339 MAS-BT)

### Version

- All pull studs made from material 16Mn Cr5
- Case-hardened HRC 58 ± 2
- Soft, bronzed and ground thread and bore hole
- Pull studs with o-ring = sealed

| Art. No.                         | 23692 130 |
|----------------------------------|-----------|
| Suitable for tool holding device | SK 30     |
| Form                             | В         |
| Outer diameter                   | 13 mm     |
| Bolt diameter                    | 9 mm      |
| Diameter                         | 13 mm     |
| Suitable for screw thread        | M12       |
| Length                           | 44 mm     |
| Coolant supply                   | No        |
| Angle                            | 15 Degree |
| Length of tenon                  | 24 mm     |
| DIN                              | 69872     |