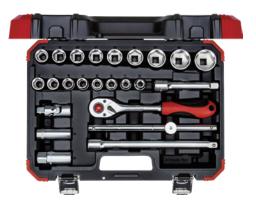

## Socket wrench set, 24 pieces 1/2" square drive 12.5, DIN 3120

## Execution:

- 2 actuating tools 22, screw inserts
- Fine-toothed lever ratchet 72 Z

In a sturdy plastic case with metal closure

| Art. no.                               | 58580 300                                        |
|----------------------------------------|--------------------------------------------------|
| Brand                                  | GEDORE RED                                       |
| Manufacturer Part Number               | 3300055                                          |
| Tip type                               | Hexagon                                          |
| Drive                                  | 1/2 inch                                         |
| Number of pieces in assortment/set     | 24 PCS                                           |
| Sockets with hexagon-head tip provided | 10 mm, 11 mm, 12 mm, 13 mm, 14 mm, 15 mm, 16 mm, |
|                                        | 17 mm, 18 mm, 19 mm, 20 mm, 21 mm, 22 mm, 24 mm, |
|                                        | 27 mm, 30 mm, 32 mm                              |
| Gross Weight                           | 4.430 kg                                         |
| Product Group                          | 586                                              |