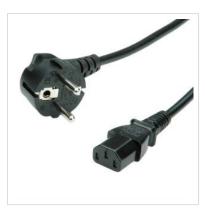

## ROLINE Power Cable, straight IEC Connector, black, 1.8 m

**Product No.** 19.08.1018

**Manufacturer** ROLINE

**Manufacturer No.** 19.08.1018

**EAN (single piece)** 7611990119042

Cable with safety plug 90° angulate (Schuko plug) and IEC 320-C13

Plugs: Schuko plug to C13 plugNominal data: 250V AC/2.5A

• Colour: black

| Technical specifications   |                                                   |
|----------------------------|---------------------------------------------------|
| Manufacturer               | ROLINE                                            |
| Product group              | Cable                                             |
| Product type               | Power Cables                                      |
| Colour                     | black                                             |
| Length                     | 1.8 m                                             |
| Connection ports           | 3P. German, CEE 7/7 Male / IEC320 C13, 10A Female |
| Side 1 Connector Type      | 3P. German, CEE 7/7                               |
| Side 1 Connector<br>Gender | Male                                              |
| Side 2 Connector Type      | IEC320 C13, 10A                                   |
| Side 2 Connector<br>Gender | Female                                            |