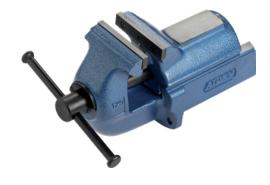

## Parallel vice 100 to 150 mm, colour blue With rear opening action, made of grey cast iron

## Version

- High-quality grey cast iron with pearlitic texture
- $\ ^{\bullet}$  Changeable and reversible jaws with smooth and ribbed clamping surface
- Smooth-running spindle with trapezoidal thread
- Cast-on pipe clamping jaws
- Plain anvil face

## Advantage

- Excellent clamping precision thanks to long, prismatic precision guide
- Spindle protected from dirt and damage by covering

| Art. No.                 | 51028 001      |
|--------------------------|----------------|
| Jaws width               | 100 mm         |
| Min./max. clamping width | 0-140 mm       |
| Clamp in depth           | 75 mm          |
| Weight                   | 13 kg          |
| Colour                   | Blue           |
| Material                 | Grey cast iron |