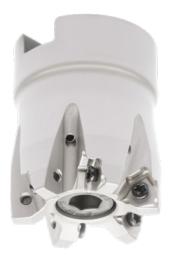

# **Angular milling cutter 90°** For indexable milling insert WNEU 0403.

## Application

Powerful angular milling cutter with particularly economic, double-sided reversible tip with 6 cutting edges. Flexible use for multiple machining steps, such as face, angular, trim and groove milling.

#### Version

- Wear-resistant, nickel-plated version
- Internal cooling

# Advantage

- 6 cutting edges on double-sided indexable insert
- special chip breaker geometry enables low power consumption
- Large plate thickness for optimum process reliability
- Optimised plane cutting edge for high surface quality

| Art. No.                | 16020 832 |
|-------------------------|-----------|
| Cutting edge diameter   | 32 mm     |
| Length                  | 40 mm     |
| Bore diameter           | 16 mm     |
| max. ap                 | 3.5 mm    |
| Number of cutting edges | 6 PCS     |