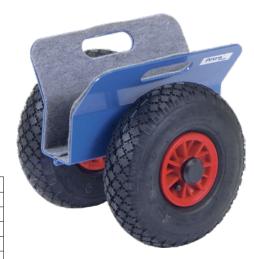

## Execution:

- Welding steel structure
- Clamping surface with felt lining
- Maximum clamping width 0-60 mm and 30-95 mm
- wheels optionally either with solid rubber or air tyres, hubs with roller bearings

## Advantage:

• Secure clamping through weight of the load on the folding construction

| Art. no.                 | 50267 077     |
|--------------------------|---------------|
| Brand                    | FETRA         |
| Manufacturer Part Number | 4156          |
| Min./max. grip range     | 0-60 mm       |
| Load-carrying capacity   | 250 kg        |
| Width                    | 305 mm        |
| Material of wheel        | Air           |
| Wheel diameter           | 260 mm        |
| With wheel lock          | No            |
| Surface                  | Powder-coated |
| Gross Weight             | 5.300 kg      |
| Product Group            | 5AB           |