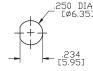

#### **SPECIFICATIONS:**

ELECTRICAL LIFE: 50,000 make-and-break cycles at full load.

CONTACT RESISTANCE:  $10m\Omega$  max. initial @2-4VDC 100mA for both silver and gold plated contacts.

INSULATION RESISTANCE: 1,000M $\Omega$  min.

DIELECTRIC STRENGTH: 1,500V RMS @ sea level. OPERATING TEMPERATURE: -30°C to +85°C

#### **MATERIALS:**

CASE: Diallyl phthalate(DAP)(UL 94V-0) TOGGLE HANDLE: Brass, chrome plated.

BUSHING: Brass, nickel plated. HOUSING: Stainless Steel. TERMINAL SEAL: Epoxy.

Art. Nr. RND 210-00444





### **BUSHING**

THD



### PANEL MOUNTING







## **TERMINATION**

### STD. SOLDER LUG



THK .030 [0.75]

# ACTUATOR