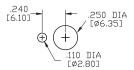

#### **SPECIFICATIONS:**

ELECTRICAL LIFE: 50,000 make-and-break cycles at full load.

CONTACT RESISTANCE:  $10m\Omega$  max. initial @2-4VDC 100mA for both silver and gold plated contacts.

INSULATION RESISTANCE: 1,000M $\Omega$  min.

DIELECTRIC STRENGTH: 1,500V RMS @ sea level. OPERATING TEMPERATURE: -30°C to +85°C

#### **MATERIALS:**

CASE: Diallyl phthalate(DAP)(UL 94V-0) TOGGLE HANDLE: Brass, chrome plated.

BUSHING: Brass, nickel plated. HOUSING: Stainless Steel. TERMINAL SEAL: Epoxy.

Art. Nr. RND 210-00444





### **BUSHING**

THD



### PANEL MOUNTING







## **TERMINATION**

### STD. SOLDER LUG



THK .030 [0.75]

# ACTUATOR