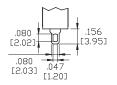

#### **SPECIFICATIONS:**

ELECTRICAL LIFE: 50,000 make-and-break cycles at full load.

CONTACT RESISTANCE:  $10m\Omega$  max. initial @2-4VDC 100mA for both silver and gold plated contacts.

INSULATION RESISTANCE: 1,000M $\Omega$  min.

DIELECTRIC STRENGTH: 1,500V RMS @ sea level. OPERATING TEMPERATURE: -30°C to +85°C

#### **MATERIALS:**

CASE: Diallyl phthalate(DAP)(UL 94V-0) TOGGLE HANDLE: Brass, chrome plated.

BUSHING: Brass, nickel plated. HOUSING: Stainless Steel. TERMINAL SEAL: Epoxy.

Art. Nr. RND 210-00444





### **BUSHING**

THD



### PANEL MOUNTING







## **TERMINATION**

### STD. SOLDER LUG



THK .030 [0.75]

# ACTUATOR