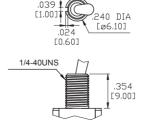

#### **SPECIFICATIONS:**

ELECTRICAL LIFE: 50,000 make-and-break cycles at full load.

CONTACT RESISTANCE:  $10m\Omega$  max. initial @2-4VDC 100mA for both silver and gold plated contacts.

INSULATION RESISTANCE: 1,000M $\Omega$  min.

DIELECTRIC STRENGTH: 1,500V RMS @ sea level. OPERATING TEMPERATURE: -30°C to +85°C

#### **MATERIALS:**

CASE: Diallyl phthalate(DAP)(UL 94V-0) TOGGLE HANDLE: Brass, chrome plated.

BUSHING: Brass, nickel plated. HOUSING: Stainless Steel. TERMINAL SEAL: Epoxy.

Art. Nr. RND 210-00444





### **BUSHING**

THD



### PANEL MOUNTING







## **TERMINATION**

### STD. SOLDER LUG



THK .030 [0.75]

# ACTUATOR