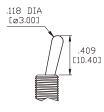

#### **SPECIFICATIONS:**

ELECTRICAL LIFE: 50,000 make-and-break cycles at full load.

CONTACT RESISTANCE:  $10m\Omega$  max. initial @2-4VDC 100mA for both silver and gold plated contacts.

INSULATION RESISTANCE: 1,000M $\Omega$  min.

DIELECTRIC STRENGTH: 1,500V RMS @ sea level. OPERATING TEMPERATURE: -30°C to +85°C

#### **MATERIALS:**

CASE: Diallyl phthalate(DAP)(UL 94V-0) TOGGLE HANDLE: Brass, chrome plated.

BUSHING: Brass, nickel plated. HOUSING: Stainless Steel. TERMINAL SEAL: Epoxy.

Art. Nr. RND 210-00444





### **BUSHING**

THD



### PANEL MOUNTING







## **TERMINATION**

### STD. SOLDER LUG



THK .030 [0.75]

# ACTUATOR