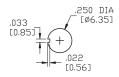

#### **SPECIFICATIONS:**

ELECTRICAL LIFE: 50,000 make-and-break cycles at full load.

CONTACT RESISTANCE:  $10m\Omega$  max. initial @2-4VDC 100mA for both silver and gold plated contacts.

INSULATION RESISTANCE: 1,000M $\Omega$  min.

DIELECTRIC STRENGTH: 1,500V RMS @ sea level. OPERATING TEMPERATURE: -30°C to +85°C

#### **MATERIALS:**

CASE: Diallyl phthalate(DAP)(UL 94V-0) TOGGLE HANDLE: Brass, chrome plated.

BUSHING: Brass, nickel plated. HOUSING: Stainless Steel. TERMINAL SEAL: Epoxy.

Art. Nr. RND 210-00444





### **BUSHING**

THD



### PANEL MOUNTING







## **TERMINATION**

### STD. SOLDER LUG



THK .030 [0.75]

# ACTUATOR