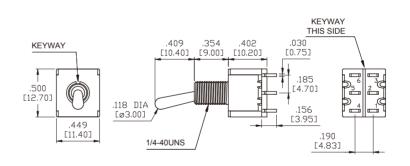

#### **SPECIFICATIONS:**

ELECTRICAL LIFE: 50,000 make-and-break cycles at full load.

CONTACT RESISTANCE:  $10m\Omega$  max. initial @2-4VDC 100mA for both silver and gold plated contacts.

INSULATION RESISTANCE: 1,000M $\Omega$  min.

DIELECTRIC STRENGTH: 1,500V RMS @ sea level. OPERATING TEMPERATURE: -30°C to +85°C

#### **MATERIALS:**

CASE: Diallyl phthalate(DAP)(UL 94V-0) TOGGLE HANDLE: Brass, chrome plated.

BUSHING: Brass, nickel plated. HOUSING: Stainless Steel. TERMINAL SEAL: Epoxy.

Art. Nr. RND 210-00444





### **BUSHING**

THD



### PANEL MOUNTING







## **TERMINATION**

### STD. SOLDER LUG



THK .030 [0.75]

# ACTUATOR