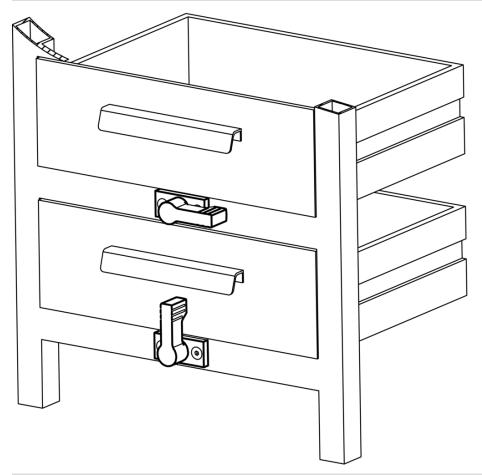

## **Application example**

## **Product Description**

To be used for door locking, drawers and as handling aid etc. The retaining catch is indexing 4 x 90°.