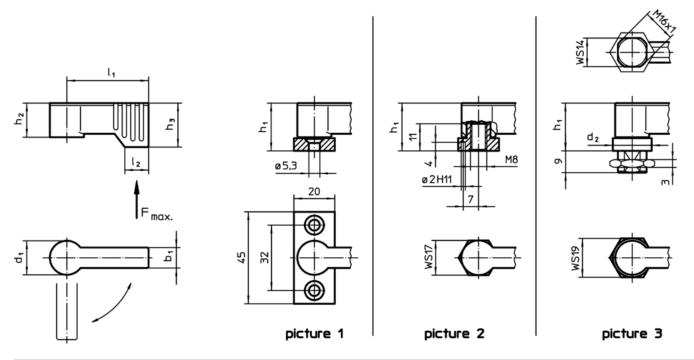

## **Drawing**

## **Order information**

| Dimensions     |                |                |                |                |                |                | Load capacity | I   | Art. No.   |
|----------------|----------------|----------------|----------------|----------------|----------------|----------------|---------------|-----|------------|
| d <sub>1</sub> | I <sub>1</sub> | b <sub>1</sub> | h <sub>1</sub> | h <sub>2</sub> | h <sub>3</sub> | l <sub>2</sub> | F<br>max.     | -   |            |
|                | 1              | l              | ~ .            | ~              | min.           |                |               |     |            |
| [mm]           |                |                |                |                |                |                | [N]           | [g] |            |
| with female    | thread - pictu | ıre 2, black   |                |                |                |                |               |     |            |
|                |                |                |                | 16.5           | 21.5           |                | 450           | 65  | 24101.0233 |