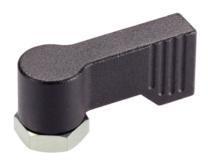

# Retaining Latches • wing grip, one-sided 24101.0233

## **Product Description**

To be used for door locking, drawers and as handling aid etc. The retaining catch is indexing 4 x 90°.

#### Lever

Zinc die-cast, plastic coated, black, similar to RAL 9005, matt structure