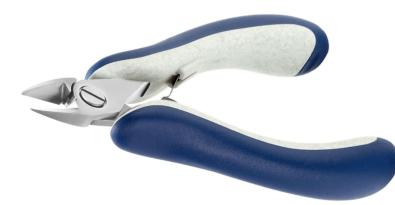

| Droc | Datac | hoot |
|------|-------|------|
|      | Datas | пеец |
|      |       |      |

| Product code:     | E5161.CR.BGS                                                                                                                                                                                                                                                                                                                                                                                                                                                                                           |
|-------------------|--------------------------------------------------------------------------------------------------------------------------------------------------------------------------------------------------------------------------------------------------------------------------------------------------------------------------------------------------------------------------------------------------------------------------------------------------------------------------------------------------------|
| Product type:     | High Precision Cutters                                                                                                                                                                                                                                                                                                                                                                                                                                                                                 |
| Made in:          | Switzerland                                                                                                                                                                                                                                                                                                                                                                                                                                                                                            |
| Description:      | The 5161 is a high precision cutter belonging to the extra large oval cutter family. This type of geometry provides excellent resistance, while the 5161 head dimensions increase its cutting capacity. The flush cutting edge is suitable to perform clean cuts with some tolerances. The 5161L is equipped with an ESD Ergo-tek handle which allows an excellent grip, suitable to environments and to components susceptible to electrostatic discharge. The blades are hardened to 67HRC hardness. |
| Head description: | Extra Large Oval                                                                                                                                                                                                                                                                                                                                                                                                                                                                                       |
| Cutting edges:    | Flush                                                                                                                                                                                                                                                                                                                                                                                                                                                                                                  |
| Cutting capacity: | soft wire 0.30-1.60 mm (29-14 AWG)                                                                                                                                                                                                                                                                                                                                                                                                                                                                     |
| Body material:    | High carbon-chromium low alloy steel (100Cr6)                                                                                                                                                                                                                                                                                                                                                                                                                                                          |
| Body finishing:   | Sandblasted                                                                                                                                                                                                                                                                                                                                                                                                                                                                                            |
| Handle material:  | Ergo-tek - Thermoplastic Elastomer + PP compound                                                                                                                                                                                                                                                                                                                                                                                                                                                       |
| Picture:          |                                                                                                                                                                                                                                                                                                                                                                                                                                                                                                        |