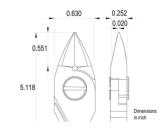

| Dimensions:<br>Head | OAL (A)<br>Width<br>Height           | 130.0 mm – 5.118 inch<br>60.0 mm – 2.362 inch<br>21.0 mm – 0.827 inch                      |
|---------------------|--------------------------------------|--------------------------------------------------------------------------------------------|
| dimensions:         | Width (C)<br>Thickness (D)<br>B<br>F | 16.0 mm – 0.630 inch<br>6.4 mm – 0.252 inch<br>14.0 mm – 0.551 inch<br>0.5 mm – 0.020 inch |