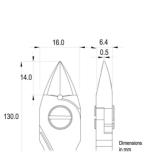

| Dimensions:<br>Head | OAL (A)<br>Width<br>Height           | 130.0 mm – 5.118 inch<br>60.0 mm – 2.362 inch<br>21.0 mm – 0.827 inch                      |
|---------------------|--------------------------------------|--------------------------------------------------------------------------------------------|
| dimensions:         | Width (C)<br>Thickness (D)<br>B<br>F | 16.0 mm – 0.630 inch<br>6.4 mm – 0.252 inch<br>14.0 mm – 0.551 inch<br>0.5 mm – 0.020 inch |