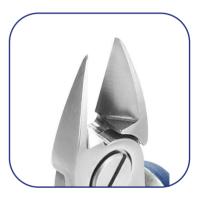

| Droc | Datac | hoot |
|------|-------|------|
|      | Datas | пеец |
|      |       |      |

| Product code:     | E5161.CR.BGS                                                                                                                                                                                                                                                                                                                                                                                                                                                                                           |
|-------------------|--------------------------------------------------------------------------------------------------------------------------------------------------------------------------------------------------------------------------------------------------------------------------------------------------------------------------------------------------------------------------------------------------------------------------------------------------------------------------------------------------------|
| Product type:     | High Precision Cutters                                                                                                                                                                                                                                                                                                                                                                                                                                                                                 |
| Made in:          | Switzerland                                                                                                                                                                                                                                                                                                                                                                                                                                                                                            |
| Description:      | The 5161 is a high precision cutter belonging to the extra large oval cutter family. This type of geometry provides excellent resistance, while the 5161 head dimensions increase its cutting capacity. The flush cutting edge is suitable to perform clean cuts with some tolerances. The 5161L is equipped with an ESD Ergo-tek handle which allows an excellent grip, suitable to environments and to components susceptible to electrostatic discharge. The blades are hardened to 67HRC hardness. |
| Head description: | Extra Large Oval                                                                                                                                                                                                                                                                                                                                                                                                                                                                                       |
| Cutting edges:    | Flush                                                                                                                                                                                                                                                                                                                                                                                                                                                                                                  |
| Cutting capacity: | soft wire 0.30-1.60 mm (29-14 AWG)                                                                                                                                                                                                                                                                                                                                                                                                                                                                     |
| Body material:    | High carbon-chromium low alloy steel (100Cr6)                                                                                                                                                                                                                                                                                                                                                                                                                                                          |
| Body finishing:   | Sandblasted                                                                                                                                                                                                                                                                                                                                                                                                                                                                                            |
| Handle material:  | Ergo-tek - Thermoplastic Elastomer + PP compound                                                                                                                                                                                                                                                                                                                                                                                                                                                       |
| Picture:          |                                                                                                                                                                                                                                                                                                                                                                                                                                                                                                        |