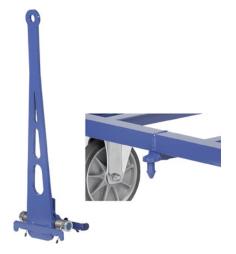

## Coupling set for pallet truck Drawbar with vertical neutral position

## Execution:

- Flat profiled steel drawbar
- Gas compression spring moves drawbar automatically to vertical neutral position
- Robust coupling bolt on the fixed-castor side
- Connection via foot actuation possible