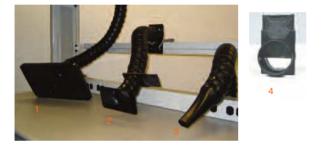

# **Omniflex & BVX Arms**

The Omniflex Arms (Ø63mm) are designed for higher airflow rates and effective fume capture from greater distances. A unique ball/socket design provides an unmatched flexibility in maneouvring and positioning. The arms can be adjusted in working length or radius, simply by adding or removing Omniflex components. ESD conformance is ensured through the use of fully conductive material.

## **Key Features & Benefits**

- 140m<sup>3</sup>/h (85cfm) air flow rating (varies with nozzle)
- 63mm (2.5") diameter
- 0.6m (24") long with optional extensions of 300mm (12")

\*BVX-200 series is only rated for one EA1122 arm, one EA1126 arm or two EA1124 arms.