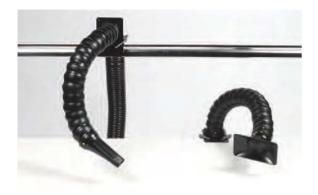

The **BVX Arms** (Ø50mm) are the most economical solution while providing good airflow rates and high flexibility. The spiral rolled duct can be tightened in stiffness and can be positioned precisely. The BVX Arm-K2 kit includes a mounting plate and c-clamps for universal mounting. A Y-connection piece is available to connect two BVX Arms to one hose.

## **Key Features & Benefits**

- 75m<sup>3</sup>/h (45cfm) air flow rating
- 50mm (2") ducting with 40mm (1.75") nozzle
- 760mm (30") long
- BVX Arms compatible with all units

#### Part No. Description

| i art i toi | Dooonplion                                                 |
|-------------|------------------------------------------------------------|
| BVX-ARM-K1  | 5 1 BVX-ARM 760mm (30") long with 1.8m (6') long hose and  |
|             | table bracket with C-clamps                                |
| BVX-ARM-K2  | 1 BVX-ARM 760mm (30") long and table bracket with C-clamps |
| BVX-ARM     | Arm flexible ESD safe, 760mm (30") long                    |
| BVX-ARML    | Arm flexible ESD safe, 1.5m (59") long with arm clip       |
| BVX-NOZ1    | Replacement ESD nozzle, 40mm dia                           |
|             |                                                            |