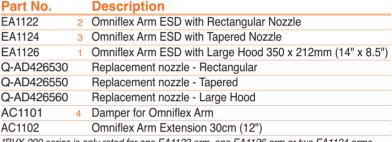

## **Key Features & Benefits**

- 140m<sup>3</sup>/h (85cfm) air flow rating (varies with nozzle)
- 63mm (2.5") diameter
- 0.6m (24") long with optional extensions of 300mm (12")

\*BVX-200 series is only rated for one EA1122 arm, one EA1126 arm or two EA1124 arms.