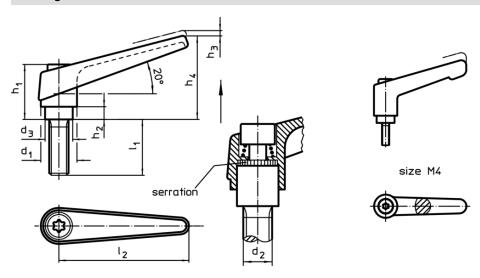

## **Drawing**

### **Order information**

| Dimensions     |                |                |       |                |                |                |                |                | -   | Art. No.   |
|----------------|----------------|----------------|-------|----------------|----------------|----------------|----------------|----------------|-----|------------|
| d <sub>1</sub> | d <sub>2</sub> | I <sub>1</sub> | $d_3$ | h <sub>1</sub> | h <sub>2</sub> | h <sub>3</sub> | h <sub>4</sub> | l <sub>2</sub> | _   |            |
| [mm]           |                |                |       |                |                |                |                |                | [9] |            |
| black          |                |                |       |                |                |                |                |                |     |            |
| 22             | M10            | 50             | 16    | 36             | 8              | 3.5            | 52             | 74             | 143 | 24400.0484 |