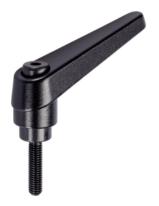

# **Adjustable Clamping Levers** • with screw

## **Product Description**

Adjustable clamping levers find versatile applications when the area of use is confined or a specific lever position is required.