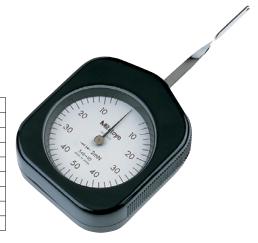

### Application:

For testing and setting control elements with adjustable friction moments, contact forces in electrical switch gears and regulating and controlling elements in motor vehicles.

Split dial for measuring in both directions.

| Art. no.                           | 32025 188 |  |
|------------------------------------|-----------|--|
| Brand                              | МІТИТОУО  |  |
| Manufacturer Part Number           | 546-133   |  |
| Min./max. force of measuring range | 10-100 mN |  |
| Scale value, force                 | 5 mN      |  |
| Sensor length                      | 43.5 mm   |  |
| Weight                             | 56 g      |  |
| Gross Weight                       | 0.090 kg  |  |
| Product Group                      | ЗМА       |  |