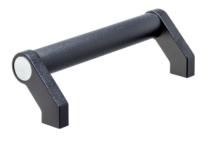

#### **Product Description**

Tubular handles are used, for example, on machine doors. These tubular handles made of aluminium are characterised by their ergonomic and robust construction and modern design. This version is equipped with angled handle legs (legs).

#### Handle

 Aluminium, plastic coated, similar to RAL 9005 black, matt structure