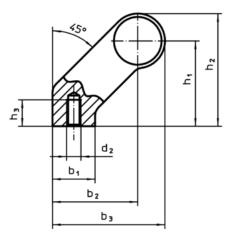

#### Drawing

### **Order information**

| Dimensions     |                         |    |                |                |                |                |                |                |            |                | T   | Art. No.   |
|----------------|-------------------------|----|----------------|----------------|----------------|----------------|----------------|----------------|------------|----------------|-----|------------|
| d <sub>1</sub> | Ι <sub>1</sub><br>±0.25 | а  | b <sub>1</sub> | b <sub>2</sub> | b <sub>3</sub> | d <sub>2</sub> | h <sub>1</sub> | h <sub>2</sub> | h₃<br>min. | l <sub>2</sub> | _   |            |
| [mm]           |                         |    |                |                |                |                |                |                |            |                | [g] |            |
| black          |                         |    |                |                |                |                |                |                |            |                |     |            |
| 20             | 180                     | 12 | 24             | 42             | 54             | M6             | 42             | 54             | 12         | 192            | 239 | 24321.0505 |