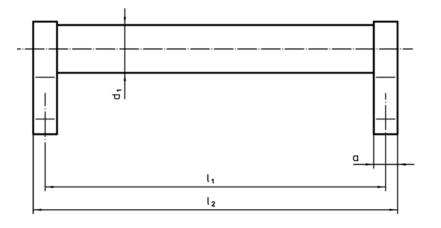

#### Drawing

### **Order information**

| Dimensions     |                         |    |                |                |                |                |                |                |            |                | T   | Art. No.   |
|----------------|-------------------------|----|----------------|----------------|----------------|----------------|----------------|----------------|------------|----------------|-----|------------|
| d <sub>1</sub> | Ι <sub>1</sub><br>±0.25 | а  | b <sub>1</sub> | b <sub>2</sub> | b <sub>3</sub> | d <sub>2</sub> | h <sub>1</sub> | h <sub>2</sub> | h₃<br>min. | l <sub>2</sub> | _   |            |
| [mm]           |                         |    |                |                |                |                |                |                |            |                | [g] |            |
| black          |                         |    |                |                |                |                |                |                |            |                |     |            |
| 20             | 180                     | 12 | 24             | 42             | 54             | M6             | 42             | 54             | 12         | 192            | 239 | 24321.0505 |