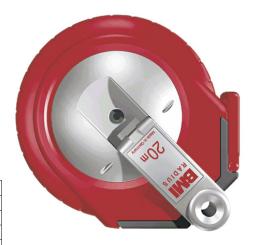

Tape rule In case, plastic coated steel tape rule, yellow

## Execution:

- Highly impact-resistant plastic capsule
- SoftFinish surface (similar to sprayed rubber coating)
- Flextop tape end prevents tape breaking
- Scale starts after approx. 10 cm
- Plastic-coated steel tape rule, yellow
- Continuous mm graduation
- in case

| Art. no.                 | 37057 010  |
|--------------------------|------------|
| Brand                    | BMI        |
| Manufacturer Part Number | 505214010A |
| Length                   | 10 m       |
| Width                    | 13 mm      |
| Gross Weight             | 0.340 kg   |
| Product Group            | 371        |