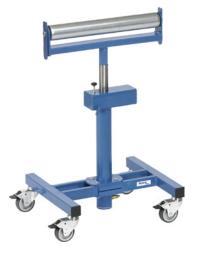

# Height-adjustable roller stand - continuously adjustable with pneumatic lowering damping

### Execution:

- $\bullet$  Load roller made of steel tube Ø 60 mm, with ball bearings
- Gravitational stops on both sides, 20 mm above roller top edge, rotate out automatically for wide workpieces
- Height continuously adjustable
- Can be rotated and locked
- With pneumatic lowering damping