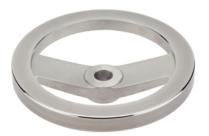

# **Spoked Handwheels** • light metal 24610.0011

# **Product Description**

For all handwheels, the hub is machined, rim is turned and mirror-finished on all sides. The unmachined raw surfaces have been blasted clean. Together with their mirror-polished rim, these handwheels therefore present a finish which generally does not require additional lacquering.