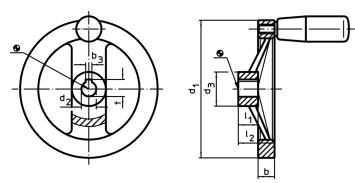

# Drawing

The orientation of the hub keyway may be different than shown in the drawing.

### **Order information**

| Dimensions              |                       |                |    |                |                     | T   | Art. No.   |
|-------------------------|-----------------------|----------------|----|----------------|---------------------|-----|------------|
| d <sub>1</sub>          | <b>d₂</b><br>H7       | d <sub>3</sub> | b  | l <sub>1</sub> | l <sub>2</sub><br>~ | -   |            |
| [mm]                    |                       |                |    |                |                     | [g] |            |
| without keyway, without | ut cylindrical handle | •              |    |                |                     |     |            |
| 125                     | 14                    | 31             | 15 | 18             | 33                  | 300 | 24610.0011 |