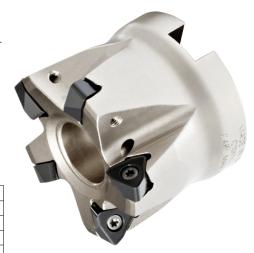

## **high-feed milling cutter M370™** for indexable milling inserts WOEJ 0804.., WOEJ 1207..

## Application:

the M370 is designed for high feed rates and high productivity, combining the latest indexable inserts technology with outstanding performance and reliability. the version with double-sided indexable inserts with 6 cutting edges each provides safety, an optimum cutting volume and lower costs per cutting edge.

## **Execution:**

- extremely high cutting volume
- six cutting edges per indexable insert through double-sided design
- milling cutter body with high stability
- ideal for rough machining with high feed rates
- with internal cooling