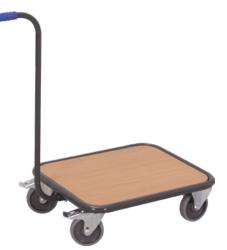

Hand trolley Wooden loading area, load capacity 250 kg

### Execution:

- Made of steel tube with steel tube handle
- Platform made of derived timber material board in frame, beech decor surface
- Bolted-on handle, grip area with blue plastic coating
- Thermoplastic rubber tyres, non-chalking
- Plastic rims with precision deep groove ball bearings and thread guards

# Delivery:

Disassembled

| Art. no.                   | 50269 132                |
|----------------------------|--------------------------|
| Brand                      | НК                       |
| Manufacturer Part Number   | 50269132                 |
| Load-carrying capacity     | 250 kg                   |
| Loading surface size       | 605 x 410 mm             |
| Loading surface length     | 605 mm                   |
| Loading-surface width      | 410 mm                   |
| Loading-surface height     | 185 mm                   |
| Colour                     | Anthracite grey RAL 7016 |
| With wheel lock            | Yes                      |
| Material of wheel          | TPE                      |
| Number of fixed rollers    | 2 PCS                    |
| Number of steering rollers | 2 PCS                    |
| Gross Weight               | 11.500 kg                |
| Product Group              | 504                      |