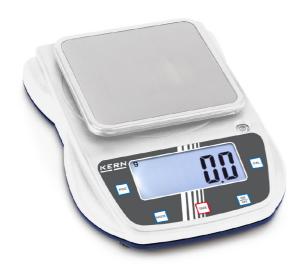

## **KERN EHA 500-2**

The compact all-round model with robust stainless steel weighing plate for use in laboratories, industries and for teaching

| Measuring system                                    |                        |
|-----------------------------------------------------|------------------------|
| Adjustment options:                                 | External calibration   |
| Linearity:                                          | 30 mg                  |
| Readability [d]:                                    | 10 mg                  |
| Recommended adjusting weight:                       | 200 g (F2); 500 g (F2) |
| Repeatability:                                      | 30 mg                  |
| Resolution:                                         | 50000                  |
| Stabilisation time under laboratory conditions:     | 3 s                    |
| Tare range:                                         | 500 g                  |
| Warm up time:                                       | 2 h                    |
| Weighing capacity [Max]:                            | 500 g                  |
| Weighing system:                                    | Strain gauge           |
| Weighing units:                                     | g dwt ct oz gn         |
| Display                                             |                        |
| Display digit height (large):                       | 2,200 cm               |
| Counting                                            |                        |
| Counting resolution:                                | 50000                  |
| Mininum piece weight at piece counting (Laboratory: | 10 mg                  |
| Mininum piece weight at piece counting (Normal):    | 100 mg                 |